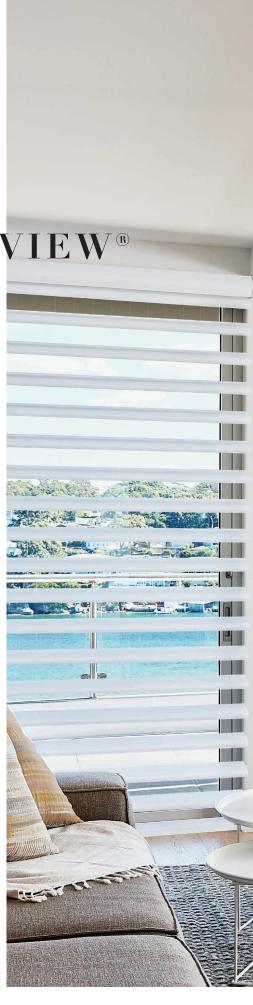

## LUMINETTE® PRIVACY SHEERS

Combining the timeless beauty of a sheer curtain and the superior control of a blind, Luxaflex Luminette Privacy Sheers offer an inspired, elegant alternative to the traditional curtain. Featuring a softly curved, vertical design with integrated fabric vanes for a striking interior statement, Luminette Privacy Sheers are ideal for expansive windows or sliding doors.

- A Softrak® System
- B Drawn back for an unobstructed view to the outside
- C Rotate vanes closed for privacy
- **D** Rotate vanes open for a soft, diffused view-through

LUXAFLEX® WINDOW COVERINGS

LUXAFLEX®