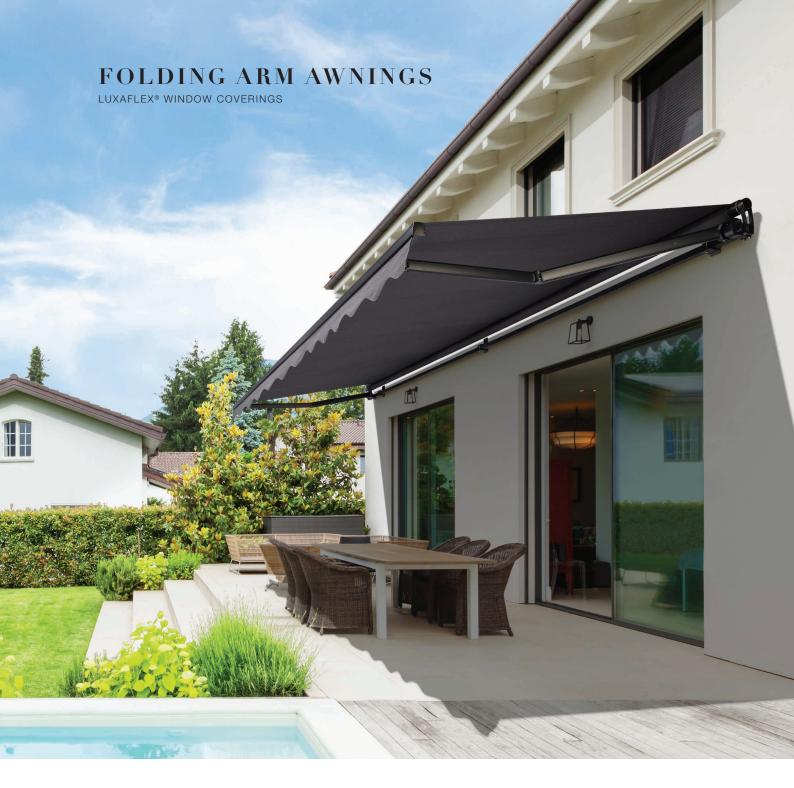

# CONTEMPORARY **SERIES**

The Luxaflex® Contemporary Series of Awnings are a modern collection of Folding Arm, Straight Drop and Pivot Arm style awning systems. Designed for the Australian home and modern living, they provide function and fashion for the exterior of your home.

# FOLDING ARM AWNINGS

Luxaflex® Folding Arm Awnings offer the best in open-plan outdoor living. Combining the latest in design and styling to the Australian market, retractable awnings are ideal for shading windows but also outdoor entertainment spaces such as patios and pool areas.