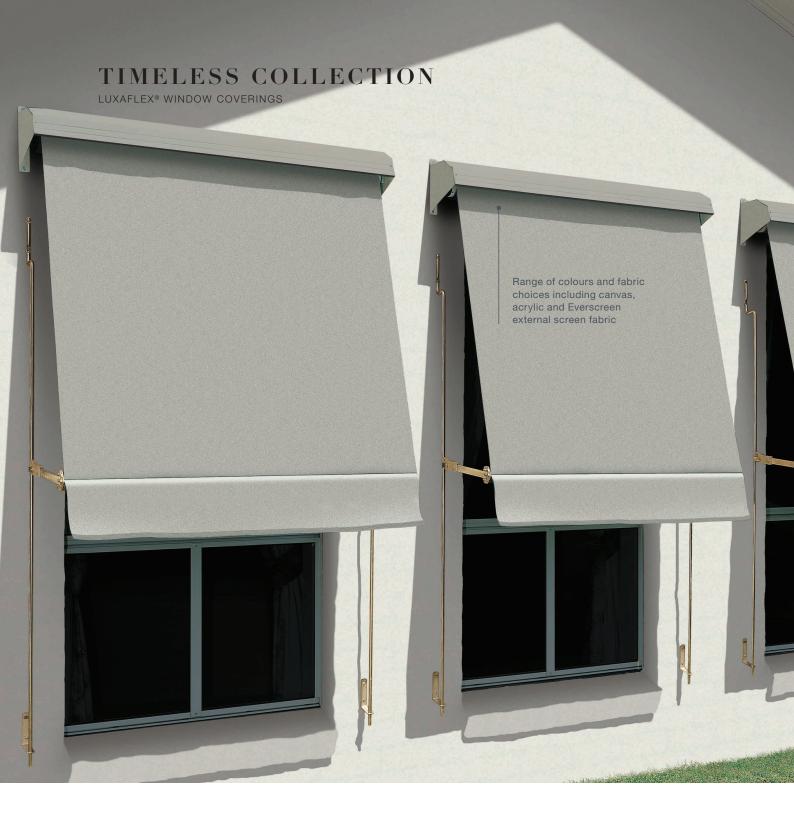

The Luxaflex® Timeless Collection of Awnings feature styles that are classically elegant for a more traditional home. Featuring many fabric and metal styles, there is a selection for most outdoor applications.

# LUXAFLEX HAS YOUR OUTDOOR **ENVIRONMENT COVERED** Our awnings fit spaces of all shapes and sizes and are suited for a range of exterior settings, from terraces and patios to large entertaining areas. LUXAFLEX TIMELESS COLLECTION