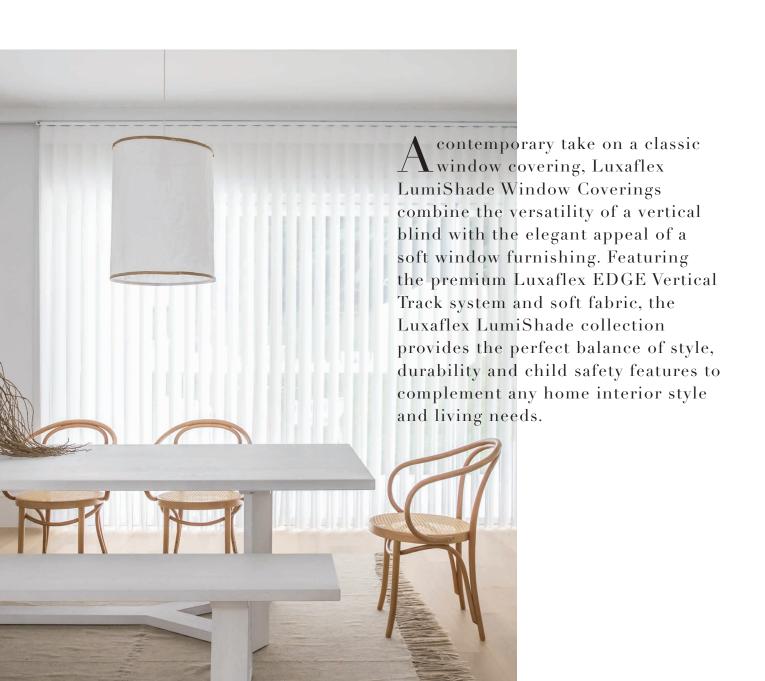

## LUMISHADE® WINDOW COVERINGS

A For seamless indoor-outdoor living, conveniently walk through the individual fabric vanes whether they are opened or closed and let the fabric softly settle back into position