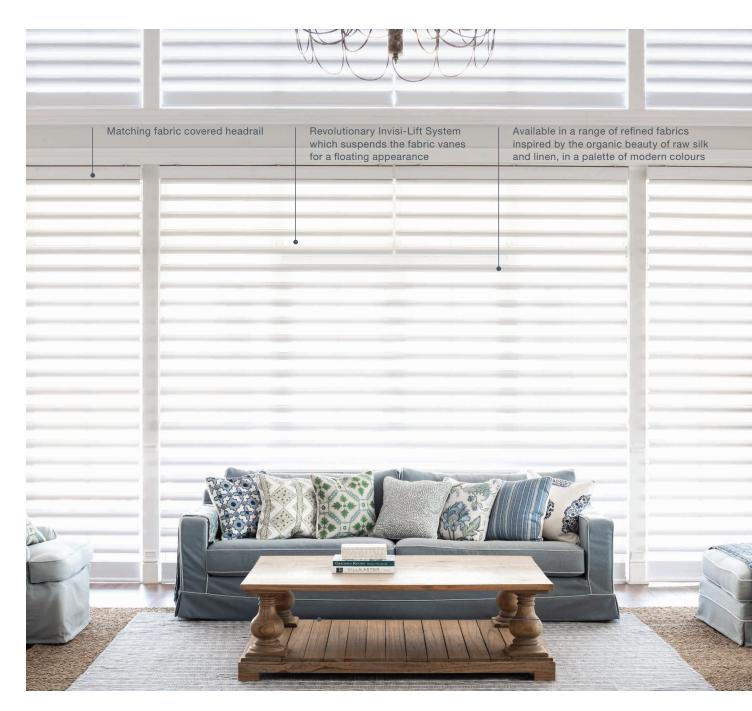

#### Softshades Collection

Pirouette® Shadings Pirouette® ClearView® Shadings Luminette® Privacy Sheers Silhouette® Shadings Silhouette® ClearView® Shadings Duette® Shades Duette® Architella® Shades LumiShade® Window Coverings

#### LiteRise

An easy and completely cordless operating system, LiteRise shades feature a contoured bottom rail handle, for user comfortability for raising and lowering the shade by hand.

The Luxaflex® Softshades Collection captures the essence of premium styling for your windows with the most comprehensive and unique collection of soft window fashions. The collection provides the entire house solution by coordinating complementary tones and fabrics across different windows and