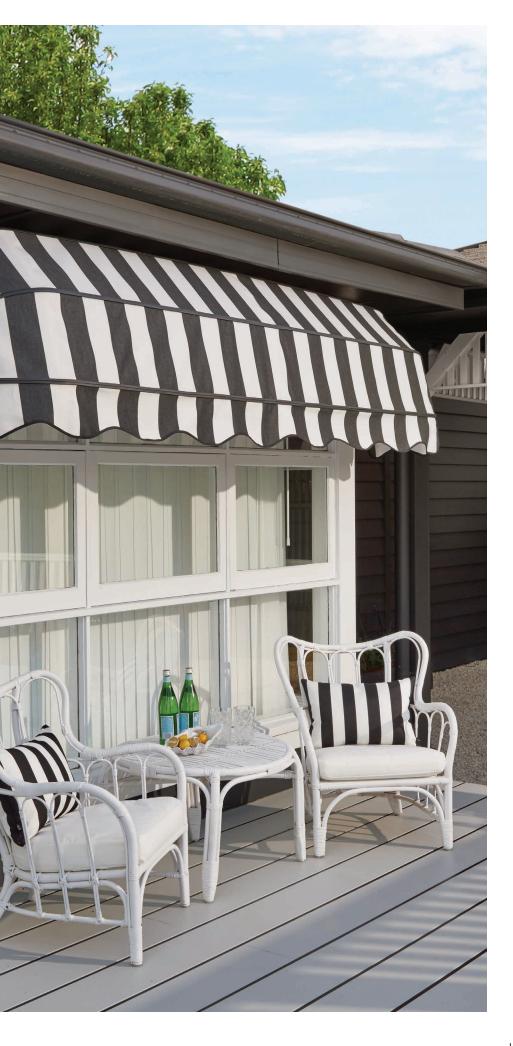

# CONTEMPORARY **SERIES**

The Luxaflex® Contemporary Series of Awnings are a modern collection of Folding Arm, Straight Drop and Pivot Arm style awning systems. Designed for the Australian home and modern living, they provide function and fashion for the exterior of your home.

# FOLDING ARM AWNINGS

Luxaflex® Folding Arm Awnings offer the best in open-plan outdoor living. Combining the latest in design and styling to the Australian market, retractable awnings are ideal for shading windows but also outdoor entertainment spaces such as patios and pool areas.