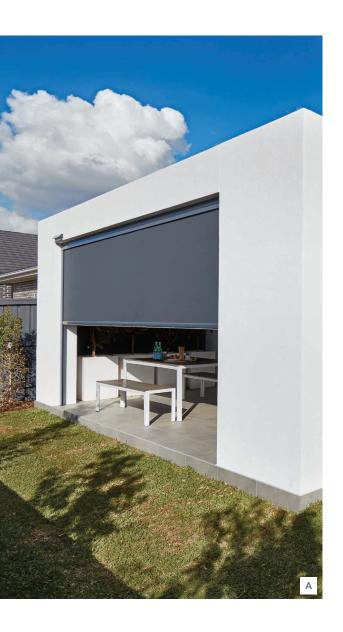

# EVO STC AWNINGS

The Luxaflex Evo STC (Side Tension Channel) Awning offers peak performance in adverse conditions. It is ideal for sun/UV protection, windy applications, safeguarding against insects as well as light and heat control.

The fabric is held between the side channels making this system perfect for enclosing courtyards, patios or balconies. Reduce glare while retaining your view with sunscreen fabric. Manual or motorised operating systems available.

A View from outside