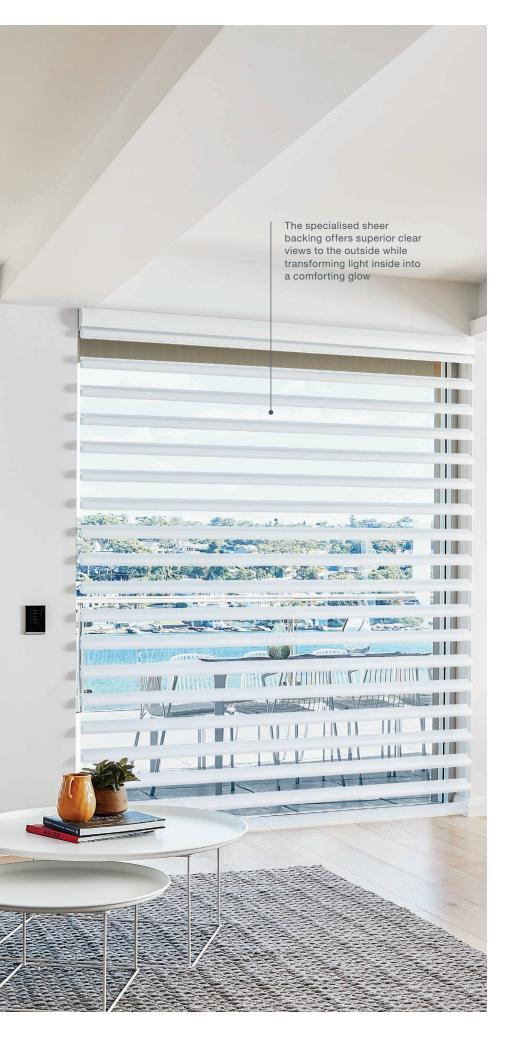

## LUMINETTE® PRIVACY SHEERS

Combining the timeless beauty of a sheer curtain and the superior control of a blind, Luxaflex Luminette Privacy Sheers offer an inspired, elegant alternative to the traditional curtain. Featuring a softly curved, vertical design with integrated fabric vanes for a striking interior statement, Luminette Privacy Sheers are ideal for expansive windows or sliding doors.

- A Softrak® System
- B Drawn back for an unobstructed view to the outside
- C Rotate vanes closed for privacy
- **D** Rotate vanes open for a soft, diffused view-through

LUXAFLEX® WINDOW COVERINGS

LUXAFLEX®