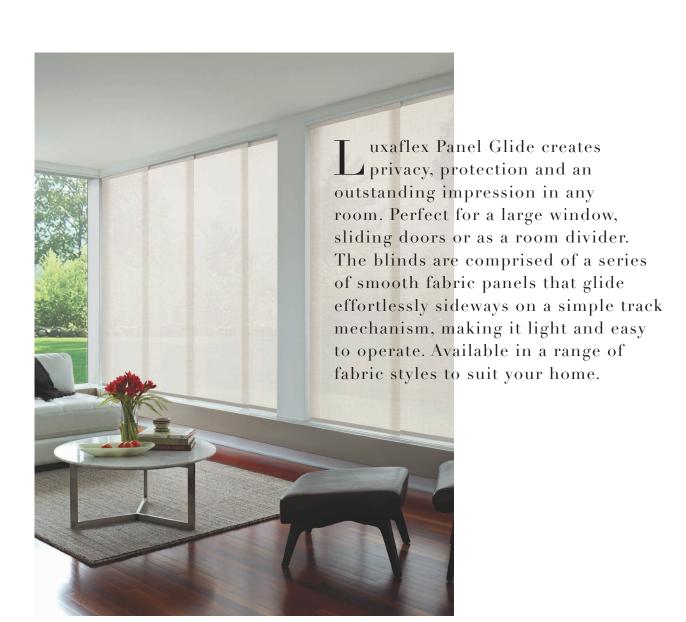

VERINGS

### **LUXAFLEX®**

## ROLLER BLIND OPTIONS



Maintaining privacy day and night is an important consideration for many homeowners, particularly for bedrooms. We can help you select the right fabric and opacity so you don't need to give up a beautiful view or block out the daylight to achieve a sense of security.

- A You can also opt for a headbox and side channels for maximum light control
- B Luxaflex® Dual Roller Blinds give you the ultimate in flexibility as they team fabrics of various opacities to soften the sun's rays during the day while letting in a soft filtered glow. They also shield out the sun when needed and provide privacy during the night



LUXAFLEX® WINDOW COVERINGS

### LUXAFLEX®

### ROMAN SHADES





LUXAFLEX® WINDOW COVERINGS

### LUXAFLEX®

### PANEL GLIDE





LUXAFLEX® WINDOW COVERINGS

### LUXAFLEX®

### VERTICAL BLINDS



La timeless, practical design incorporating fabric vanes that can be easily rotated or stacked to left, right, centre or split to manage light and privacy with great precision. A large range of colours and fabrics are available to suit your taste and they are easy to clean and operate.

Our exclusive EDGE Vertical Track system is the most flexible solution for large sloping and irregular shaped windows and offers perfect light protection with a 200 degree vane closure to ensure minimal light leakage between blades.



LUXAFLEX® WINDOW COVERINGS

#### I UXAFI FX®

### FABRIC BENEFITS

#### Easy to clean & maintain

Many Luxaflex fabrics are treated with Duraguard® Fabric Protector, which effectively repels most stain caus