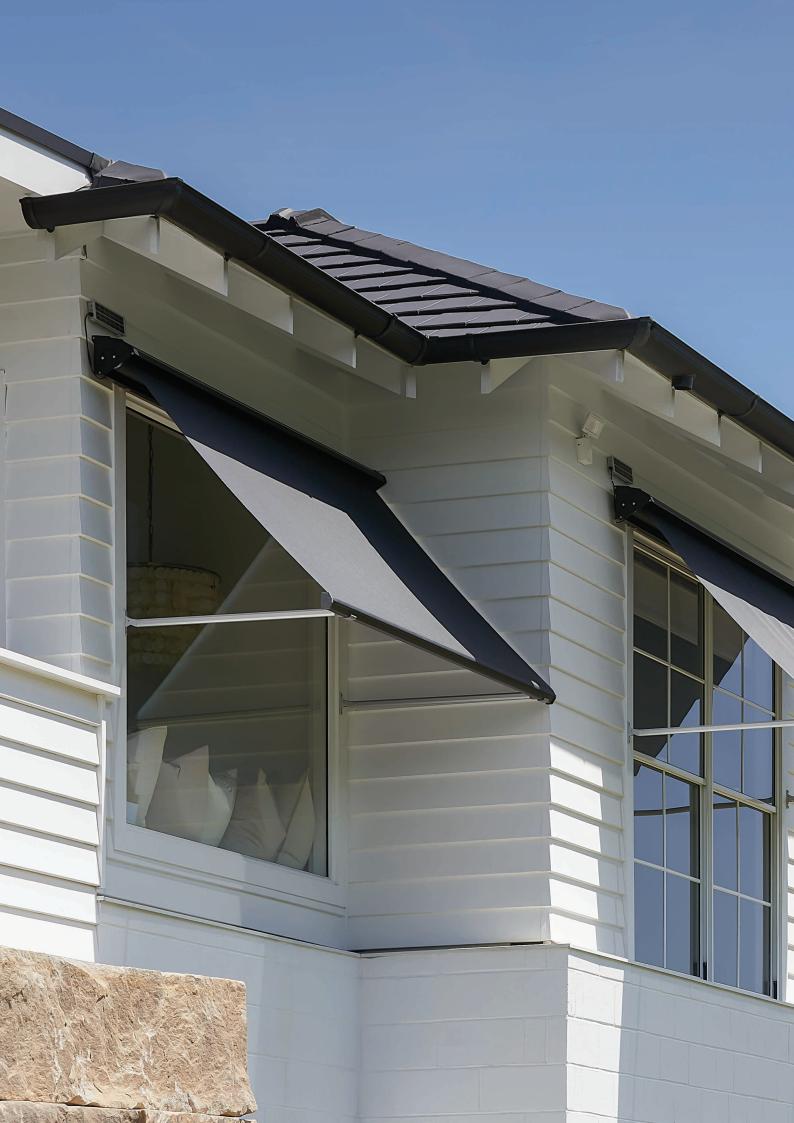

# EVO MAGNATRACK® AWNINGS

E ngineered and tested in Australia to handle our diverse and unforgiving conditions - the Luxaflex Evo MagnaTrack Awning is the most technologically advanced awning in the market. The Evo MagnaTrack Awning harnesses the power of Rare Earth Neodymium Magnets within the side channels to hold the fabric in place providing a smooth flat finish with ultra wide spans and unparalleled strength.

The Luxaflex Evo MagnaTrack Awning (3.5 metres opening span width) has been independently tested to withstand wind pressures up to 185kph² by James Cook University's Cyclone Testing Station, making it Australia's strongest, wind tested, Straight Drop awning.

### Australia's only self-correcting awning system

With our patented magnet technology, the Luxaflex Evo MagnaTrack Awning is the only straight drop awning system in Australia that has a self-correcting feature allowing the fabric skin to effortlessly return into the channel should it ever become dislodged - reducing costly service calls. The self-correcting feature can be done quickly and easily by using the awning's remote control.

### Ultrawide spans with premium sunscreen fabric options

The Luxaflex Evo MagnaTrack Awning can accommodate widths up to 6.5 metres and drops of 4 metres and is exclusively available with our premium fibreglass fabric range - Luxaflex Spectra Sunscreen.