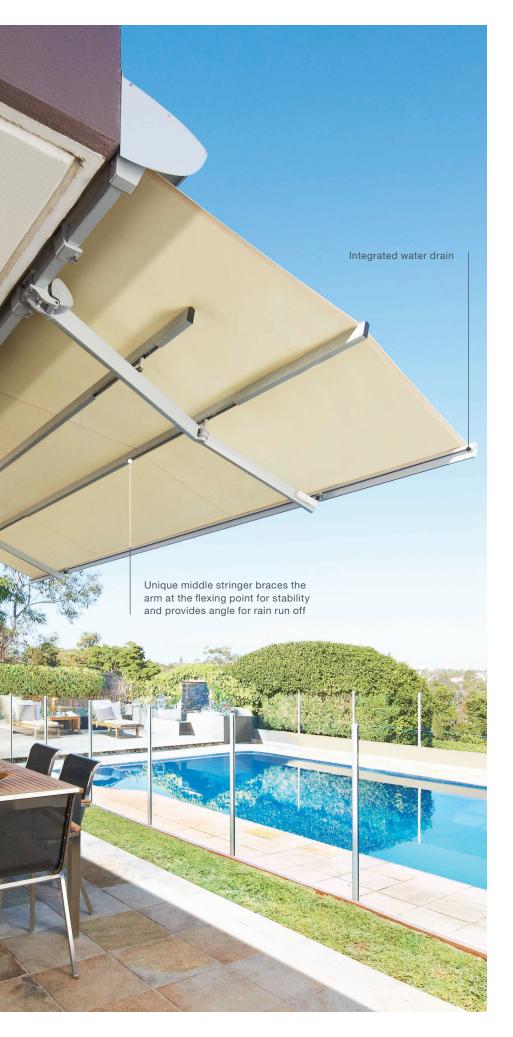

#### Engineered design

Most awnings in the Luxaflex Awnings range are corrosion resistant and salt spray tested for homes close to the water.

The Folding Arm Awnings range is designed and engineered for enhanced durability in the harsh Australian climate. The Evo Awnings range is Australian designed and engineered to meet the needs for large windows and spans in the Australian market.

A,B & C The standard pitch angle is set to 5 degrees to allow water run off, additional pitch options range up to 15 degrees from square bar to middle stringer. This option allows you to determine pitch placement to best accommodate your sun control needs.