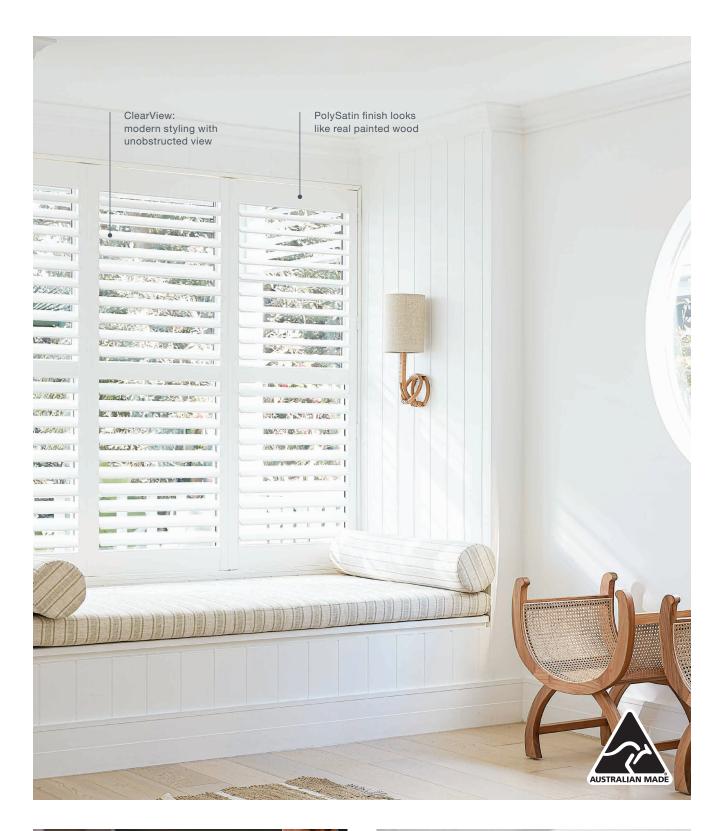

### POLYSATIN® SHUTTERS

Luxaflex PolySatin Shutters are the modern alternative to traditional wooden shutters and are virtually maintenance free. Backed by a 20 year warranty<sup>1</sup>, they are made from an advanced polyresin compound bringing elegance to any interior with their soft, matte lustre providing the look of a freshly painted shutter which will last for years to come.

- A Non-motorised shutters can simply be washed with water to remove dust or marks without affecting the product
- **B** Water resistant, the shutters will not blister, peel, flake, corrode or fade ideal for high humidity areas such as kitchens and bathrooms