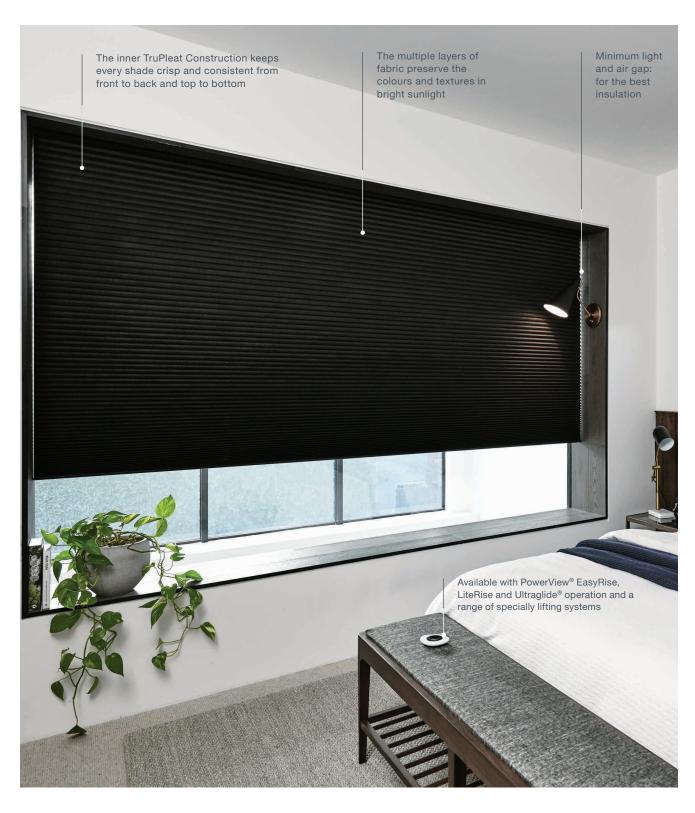

## DUETTE® ARCHITELLA® SHADES

A Patented Duette Architella cell construction features three distinct air pockets to trap air within each cell deflecting heat

LUXAFLEX® WINDOW COVERINGS

LUXAFLEX®