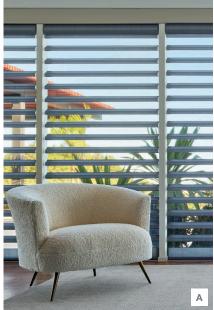

## LUMINETTE® PRIVACY SHEERS

Combining the timeless beauty of a sheer curtain and the superior control of a blind, Luxaflex Luminette Privacy Sheers offer an inspired, elegant alternative to the traditional curtain. Featuring a softly curved, vertical design with integrated fabric vanes for a striking interior statement, Luminette Privacy Sheers are ideal for expansive windows or sliding doors.

- A Softrak® System
- B Drawn back for an unobstructed view to the outside
- C Rotate vanes closed for privacy
- **D** Rotate vanes open for a soft, diffused view-through

LUXAFLEX® WINDOW COVERINGS

LUXAFLEX®