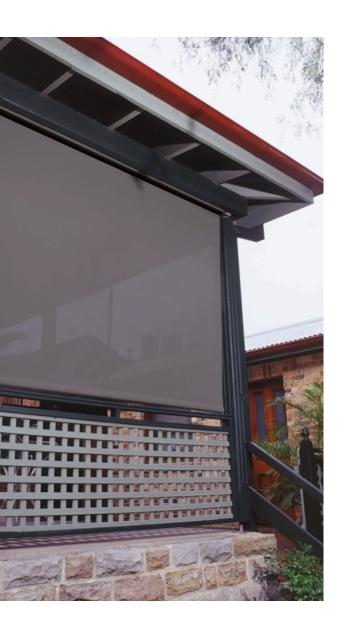

# STRAIGHT DROP AWNINGS

Late to provide shade and shelter from the outdoor elements. They are available in 3 styles and are suitable for enclosing a verandah, carport and outdoor living area.

- A Verandah Straight Drop: A timeless awning that rolls from the bottom and uses cords to roll up the fabric. It requires straps and stirrups to hold the awning down.
- **B** Channel Roll Up: A modern take on a classic straight drop awning that uses side channels to lock the bottom rail at the desired position.
- **C** Spring Straight Drop: A traditional straight drop that is spring controlled. Straps and stirrups hold the awning down at your desired position as it is tensioned from the top roller.