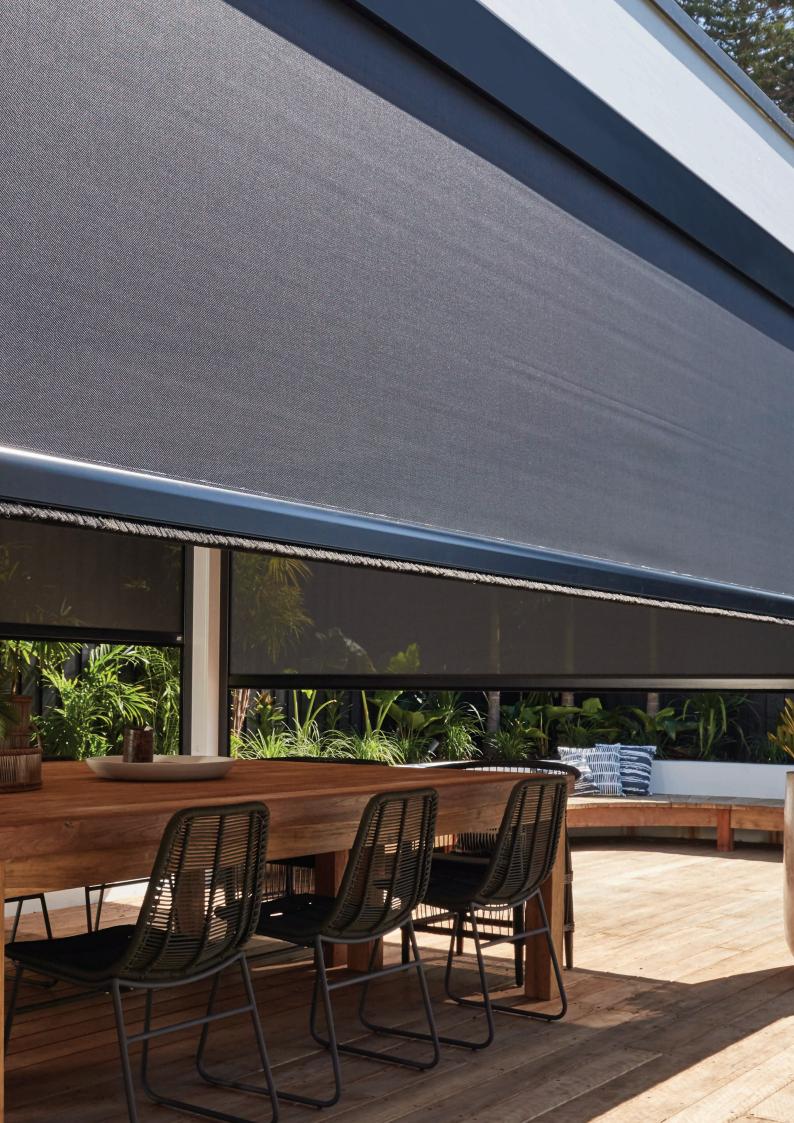

#### Light control and privacy

Our Sunscreens come in different levels of openness allowing you to select the amount of view-through on your awning, whereas solid canvas fabrics provide superior privacy, light blockout and heat reflection.

Straight drop awnings with channels are the best solution to achieve complete light blockout as the fabric sits in the channels eliminating light gaps. Our Pivot style awnings project the fabric off the window allowing light control whilst the window is open maintaining airflow.

#### Sunscreen fabric

Sunscreen fabric open style weave provides heat and light control whilst maintaining your view. Perfect for reducing glare and heat, Sunscreen fabric is commonly used on straight drop and pivot arm awning styles. Dark colours provide a better view-through than lighter colours, while light colours provide better heat reflection. Luxaflex Spectra Sunscreen is our premium external fabric range and offers incredible strength and durability from its use of fibreglass yarn with Enduris® Glass Core Technology. Luxaflex Sunscreen fabric has a 5 year warranty<sup>1</sup>.