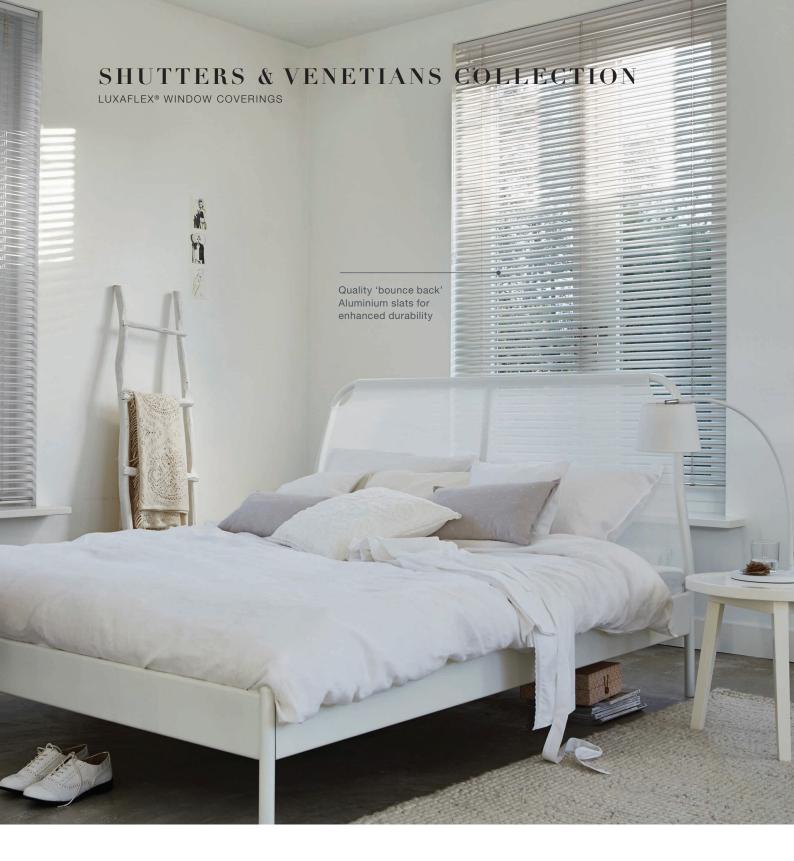

#### Shutters & Venetians Collection

PolySatin® Shutters **Timber Shutters** Country Woods® Venetians Aluminium Venetians **Everwoods Collection** 

<sup>1</sup> Conditions apply. Please refer to the Luxallex Website www.luxallex.com.au for more details. PolySatin Shutters have a 20 year warranty. Five year warranty applies to shutter hardware and motorisation. 2 Savings are based on the installation of fully-recessed, reveal-mounted Luxallex® Dutellae® Shades with 20mm blockout fabric in an awareape home in Sydrey, compared with the House Energy Rating standard of Holland Blinds from Acu,Rate, in that home. These calculations have been modelled by an independent third party, Savings vary based on location, home type and fabric used. 3 Based on independent modelling conducted by White Box Technologies in conjunction with Peter Lyons & Associates. June 2013. 4 Conditions apply. Visit luxallex.com.au for full Gallery Gold Guarantee terms and conditions. Exclusively available in Luxallex Window Fashions Galleries. 5 Members will earn 1 point per \$1 spent on all Luxallex purchases. Frequent Flyer membership details must be provided at the time of transaction. Full T&Cs at www.luxallex.com.au/gantas. \*\frac{14}{2} Luxallex Products that are installed correctly will comply with the Trade Practices (Consumer Product Safety Standard — Corded Internal Window Coverings) Amendment Regulations 2010 (No. 1). Santitized® and the Santitized® symbol are Trade Marts of SANTIZED AG, Switzerland, registered in numerous countries. See label on the fabric in our Collection books for Duraguard® and Santitized Barrics and Fine Retardancy information. © Google is a registered Tinde Mark of Google LLC. @ Amazon and Alexa are registered Tinde Marks of Amazon Technologies, Inc. @ Apple Homekfit is a trademant of Apple Inc., registered in the U.S. and other countries. ® Oeto-Fie is a registered Trade Marks of Hunter Douglas. Colours may vary from those shown in this brochure. 18.023.002 01/2023

### SHUTTERS & VENETIANS COLLECTION

LUXAFLEX® WINDOW COVERINGS

## ALUMINIUM VENETIANS

Luxaflex Aluminium Venetians provide a timeless design that suits many decorating styles and are highly functional for both heat and privacy control. Featuring a superior coating, the Venetian slats are resistant to abrasion, peeling, scratching and discoloration for low-maintenance and longevity.