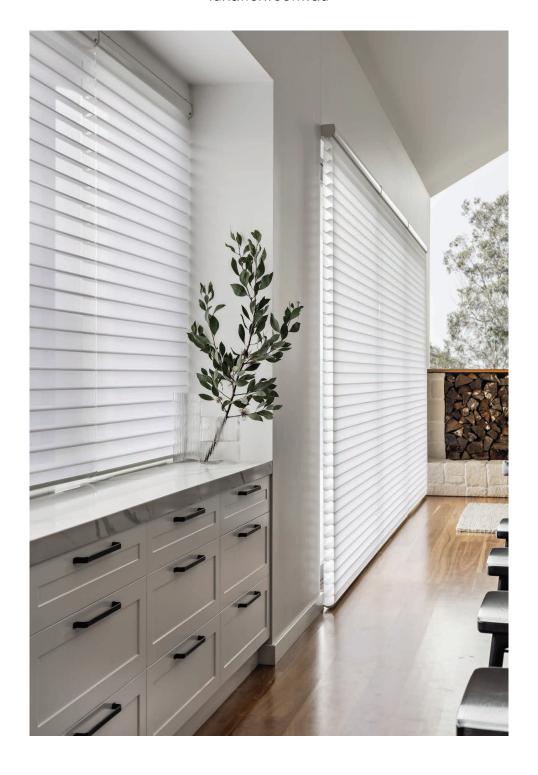

#### Softshades Collection

Pirouette® Shadings Pirouette® ClearView® Shadings Luminette® Privacy Sheers Silhouette® Shadings Silhouette® ClearView® Shadings Duette® Shades Duette® Architella® Shades LumiShade® Window Coverings

#### LiteRise

An easy and completely cordless operating system, LiteRise shades feature a contoured bottom rail handle, for user comfortability for raising and lowering the shade by hand.

The Luxaflex® Softshades Collection captures the essence of premium styling for your windows with the most comprehensive and unique collection of soft window fashions. The collection provides the entire house solution by coordinating complementary tones and fabrics across different windows and