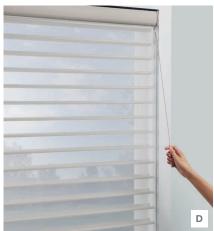

### SILHOUETTE® SHADINGS

F or lovers of light, Luxaflex Silhouette Shadings feature soft vanes suspended between two sheer facings for a captivating appearance. The signature S-Shaped fabric vanes gently diffuse incoming light across the room creating an enchanting glow to your day whilst a simple turn of the vanes will darken your room and provide privacy.

- A Close the vanes for privacy
- **B** Sheer fabric gives a neutral street side appearance and provides daytime privacy whilst retaining your view to the outside.
- C Signature S-Vane, available in 50mm, 65mm & 75mm vane sizes
- **D** Available with a range of operating systems, including Ultraglide®, EasyRise and PowerView® Motorisation.