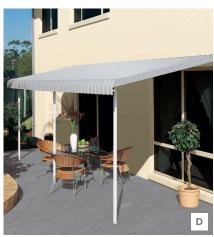

# CANOPY AWNINGS

Lawning and designed to be long lasting and low maintenance. They are best situated over windows, doors or walkways and available in 3 timeless designs. Wedge models span up to 6 metres wide with drops of up to 1.65 metres. Elliptical and Boulevard models span up to 4.8 metres wide with drops up to 1.65 metres.

A Wedge

**B** Eliptical

**C** Boulevard

LUXAFLEX® WINDOW COVERINGS

LUXAFLEX®