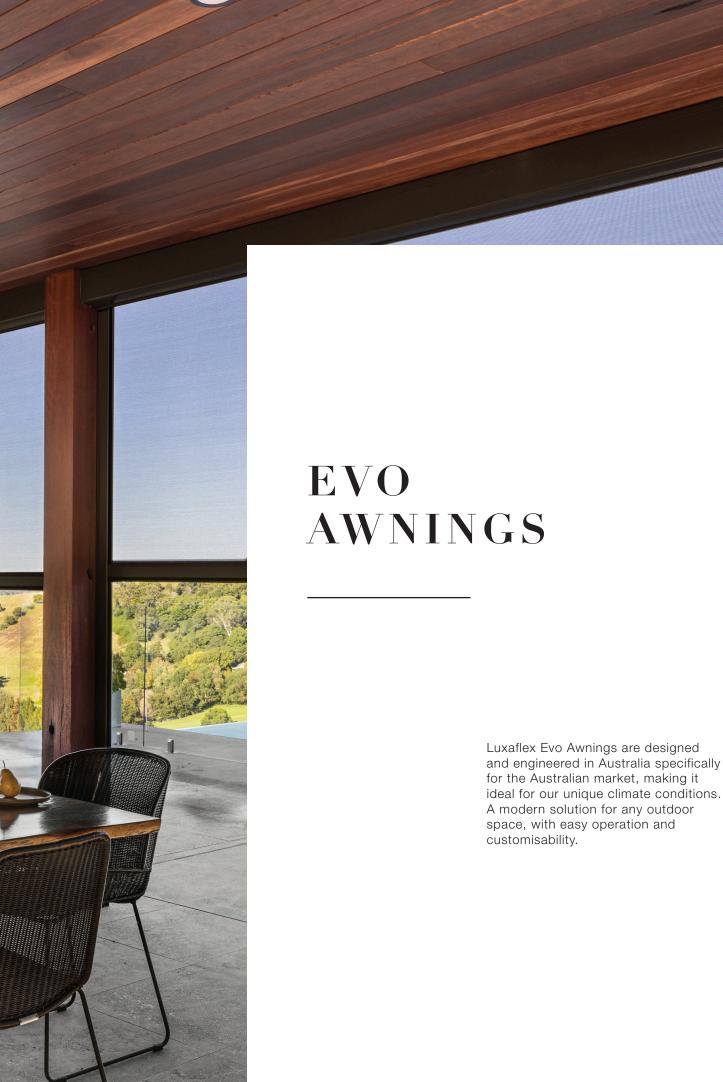

# **EVO AWNINGS**

LUXAFLEX® WINDOW COVERINGS

### LUXAFLEX®

# EVO MAGNATRACK® AWNINGS

E ngineered and tested in Australia to handle our diverse and unforgiving conditions - the Luxaflex Evo MagnaTrack Awning is the most technologically advanced awning in the market. The Evo MagnaTrack Awning harnesses the power of Rare Earth Neodymium Magnets within the side channels to hold the fabric in place providing a smooth flat finish with ultra wide spans and unparalleled strength.

The Luxaflex Evo MagnaTrack Awning (3.5 metres opening span width) has been independently tested to withstand wind pressures up to 185kph² by James Cook University's Cyclone Testing Station, making it Australia's strongest, wind tested, Straight Drop awning.

### Australia's only self-correcting awning system

With our patented magnet technology, the Luxaflex Evo MagnaTrack Awning is the only straight drop awning system in Australia that has a self-correcting feature allowing the fabric skin to effortlessly return into the channel should it ever become dislodged - reducing costly service calls. The self-correcting feature can be done quickly and easily by using the awning's remote control.

### Ultrawide spans with premium sunscreen fabric options

The Luxaflex Evo MagnaTrack Awning can accommodate widths up to 6.5 metres and drops of 4 metres and is exclusively available with our premium fibreglass fabric range - Luxaflex Spectra Sunscreen.

### Save up to 60%<sup>3</sup> on your home cooling costs

Awnings such as the Evo MagnaTrack can also create substantial savings on a home's cooling bill. Considering that up to 87%<sup>4</sup> of a home's heat gain in summer is through uncovered windows, external shading from Evo Awnings can reduce your home cooling energy costs by up to 60%3. When combined with Luxaflex Spectra Sunscreen's ability to eliminate up to 95%5 of heat from solar radiation, the Evo MagnaTrack Awning can bring you long term savings and help you feel comfortable all year round.