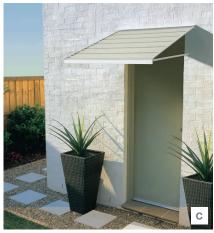

# FIXED METAL AWNINGS

Lyastlex Fixed Metal Awnings provide perfect shading to patios, verandahs, external windows and doors. They can span unlimited widths and project up to 3 metres depending on the style you choose. Available in a range of colours, design your own pattern with our panel selector.

- A Luxaflex® Caribbean® Awnings shown with optional sides are the most decorative of the fixed range
- **B** Luxaflex Kingston Metal Awnings shown with optional sides not only reflect the heat and light, but they have the added benefit of being fully waterproof
- C Luxaflex Bahama Awnings feature wide horizontal panels
- **D** Optional post support to create a patio