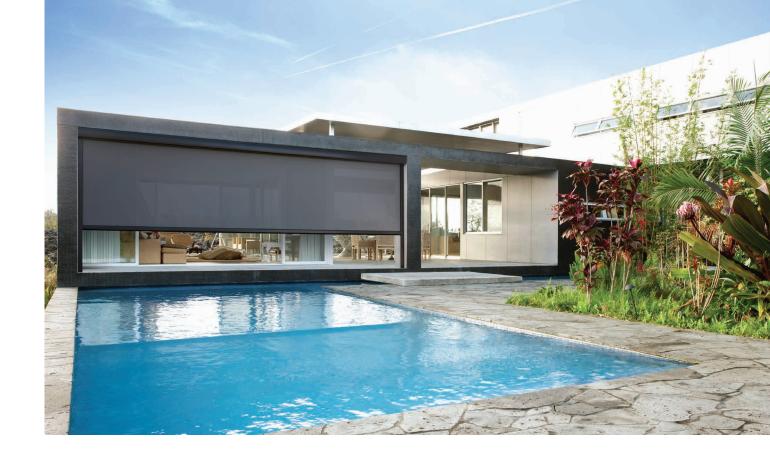

# EVO STC AWNINGS

The Luxaflex Evo STC (Side Tension Channel) Awning offers peak performance in adverse conditions. It is ideal for sun/UV protection, windy applications, safeguarding against insects as well as light and heat control.

The fabric is held between the side channels making this system perfect for enclosing courtyards, patios or balconies. Reduce glare while retaining your view with sunscreen fabric. Manual or motorised operating systems available.

A View from outside