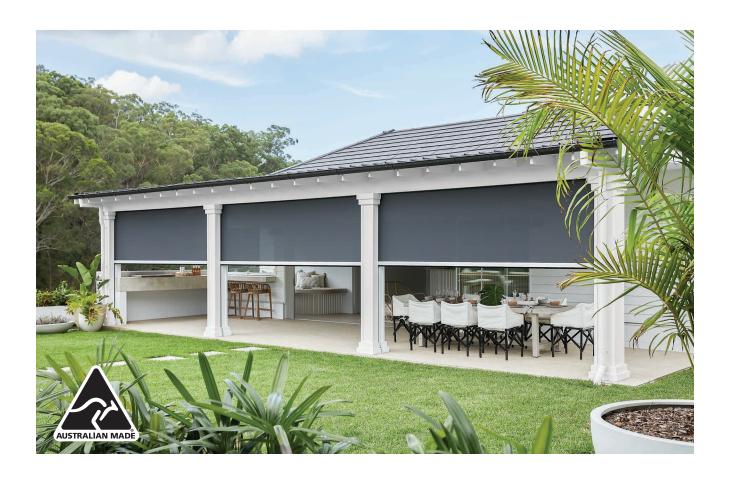

# **EVO AWNINGS**

LUXAFLEX® WINDOW COVERINGS

# EVO MAGNATRACK® AWNINGS

E ngineered and tested in Australia to handle our diverse and unforgiving conditions - the Luxaflex Evo MagnaTrack Awning is the most technologically advanced awning in the market. The Evo MagnaTrack Awning harnesses the power of Rare Earth Neodymium Magnets within the side channels to hold the fabric in place providing a smooth flat finish with ultra wide spans and unparalleled strength.

The Luxaflex Evo MagnaTrack Awning (3.5 metres opening span width) has been independently tested to withstand wind pressures up to 185kph² by James Cook University's Cyclone Testing Station, making it Australia's strongest, wind tested, Straight Drop awning.

### Australia's only self-correcting awning system

With our patented magnet technology, the Luxaflex Evo MagnaTrack Awning is the only straight drop awning system in Australia that has a self-correcting feature allowing the fabric skin to effortlessly return into the channel should it ever become dislodged - reducing costly service calls. The self-correcting feature can be done quickly and easily by using the awning's remote control.

### Ultrawide spans with premium sunscreen fabric options

The Luxaflex Evo MagnaTrack Awning can accommodate widths up to 6.5 metres and drops of 4 metres and is exclusively available with our premium fibreglass fabric range - Luxaflex Spectra Sunscreen.

### Save up to 60%<sup>3</sup> on your home cooling costs

Awnings such as the Evo MagnaTrack can also create substantial savings on a home's cooling bill. Considering that up to 87%<sup>4</sup> of a home's heat gain in summer is through uncovered windows, external shading from Evo Awnings can reduce your home cooling energy costs by up to 60%3. When combined with Luxaflex Spectra Sunscreen's ability to eliminate up to 95%5 of heat from solar radiation, the Evo MagnaTrack Awning can bring you long term savings and help you feel comfortable all year round.