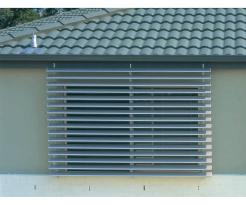

# LOUVRE AWNINGS

La extremely effective for providing privacy, light control and airflow for balconies and external windows. They are also exceptionally durable under the harshest Australian weather conditions. The under structure and rear of louvre panels are white to maintain a neutral appearance from inside.

- A Fixed Trinidad: Deflect the sun's glare without sacrificing air flow, light or view
- **B** Adjustable Trinidad: Provides maximum light, heat and privacy control by allowing you to manually adjust the angle of the louvres