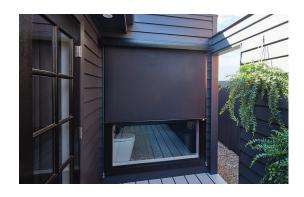

#### Light control and privacy

Our Sunscreens come in different levels of openness allowing you to select the amount of view-through on your awning, whereas solid canvas fabrics provide superior privacy, light blockout and heat reflection.

#### Sunscreen fabric

Sunscreen fabric open style weave provides heat and light control whilst maintaining your view. Perfect for reducing glare and heat, Sunscreen fabric is commonly used on straight drop and pivot arm awning styles. Dark colours provide a better view-through than lighter colours, while light colours provide better heat reflection. Luxaflex Spectra Sunscreen is our premium external fabric range and offers incredible strength and durability from its use of fibreglass yarn with Enduris® Glass Core Technology. Luxaflex Sunscreen fabric has a 5 year warranty<sup>1</sup>.