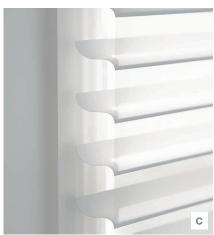

### PIROUETTE® SHADINGS

- A Closed for full privacy
- **B** Open for unobstructed view-through using the revolutionary Invisi-Lift System which suspends the shadings' vanes for a floating appearance
- C Contoured for elegance
- ${\bf D}$  Invisi-Lift System which suspends the shadings' vanes for a floating appearance