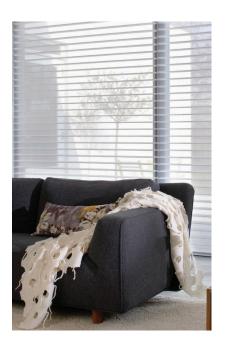

### SILHOUETTE® SHADINGS

F or lovers of light, Luxaflex Silhouette Shadings feature soft vanes suspended between two sheer facings for a captivating appearance. The signature S-Shaped fabric vanes gently diffuse incoming light across the room creating an enchanting glow to your day whilst a simple turn of the vanes will darken your room and provide privacy.

- A Close the vanes for privacy
- **B** Sheer fabric gives a neutral street side appearance and provides daytime privacy whilst retaining your view to the outside.
- C Signature S-Vane, available in 50mm, 65mm & 75mm vane sizes
- **D** Available with a range of operating systems, including Ultraglide®, EasyRise and PowerView® Motorisation.