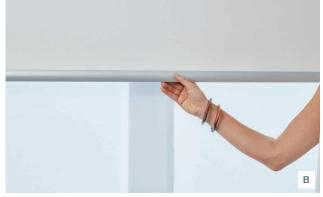

#### $Ultraglide^{\circledast}$

A cord-less click and walk away system using a retractable wand mechanism to ensure the wand remains a consistent length when raising or lowering. The system offers enhanced child and pet safety and sleek interior finish.

#### EasyRise

An intuitive continuous cord loop operating system that you can easily raise, adjust and lower by simply pulling on the cord. The cord loop returns back to the sleek headrail during operation, creating an endless cord.

#### LiteRise

An easy and completely cordless operating system, LiteRise shades feature a contoured bottom rail handle, for user comfortability for raising and lowering the shade by hand.

The Luxaflex® Softshades Collection captures the essence of premium styling for your windows with the most comprehensive and unique collection of soft window fashions. The collection provides the entire house solution by coordinating complementary tones and fabrics across different windows and