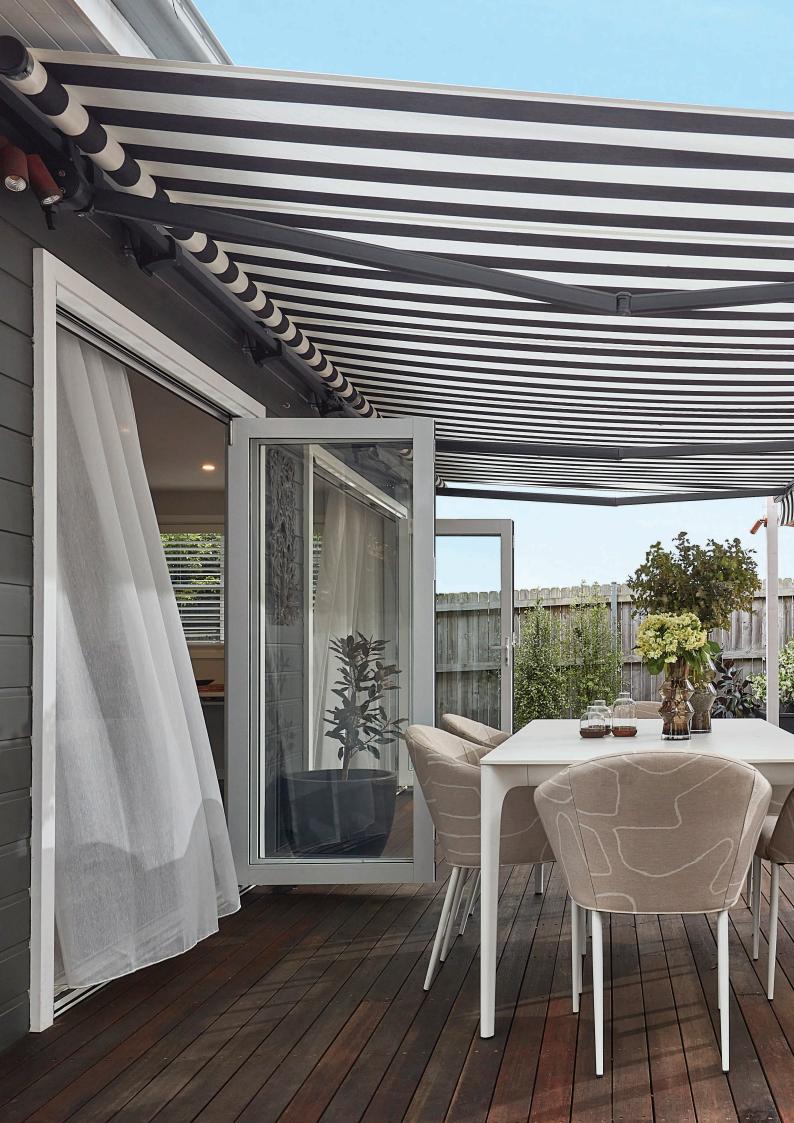

# FOLDING ARM AWNINGS

Luxaflex® Folding Arm Awnings offer the best in open-plan outdoor living. Combining the latest in design and styling to the Australian market, retractable awnings are ideal for shading windows but also outdoor entertainment spaces such as patios and pool areas.

### NORDIC MODERN AWNINGS

The Nordic Modern Awning is a modern take on an open roller Folding Arm Awning. The Nordic Modern is designed with a slimmer fit to the wall when mounted and features colour coordinated components including matching woven tape over exposed roller, providing an elegant look to any outdoor space.