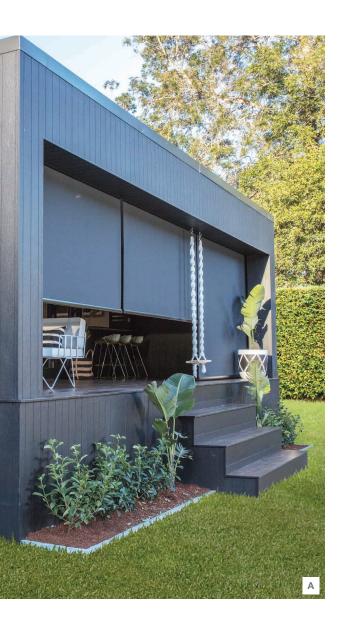

# **EVO AWNINGS**

LUXAFLEX® WINDOW COVERINGS

# EVO MAGNATRACK® AWNINGS

E ngineered and tested in Australia to handle our diverse and unforgiving conditions - the Luxaflex Evo MagnaTrack Awning is the most technologically advanced awning in the market. The Evo MagnaTrack Awning harnesses the power of Rare Earth Neodymium Magnets within the side channels to hold the fabric in place providing a smooth flat finish with ultra wide spans and unparalleled strength.

The Luxaflex Evo MagnaTrack Awning (3.5 metres opening span width) has been independently tested to withstand wind pressures up to 185kph² by James Cook University's Cyclone Testing Station, making it Australia's strongest, wind tested, Straight Drop awning.

### Australia's only self-correcting awning system

With our patented magnet technology, the Luxaflex Evo MagnaTrack Awning is the only straight drop awning system in Australia that has a self-correcting feature allowing the fabric skin to effortlessly return into the channel should it ever become dislodged - reducing costly service calls. The self-correcting feature can be done quickly and easily by using the awning's remote control.

### Ultrawide spans with premium sunscreen fabric options

The Luxaflex Evo MagnaTrack Awning can accommodate widths up to 6.5 metres and drops of 4 metres and is exclusively available with our premium fibreglass fabric range - Luxaflex Spectra Sunscreen.

### Save up to 60%<sup>3</sup> on your home cooling costs

Awnings such as the Evo MagnaTrack can also create substantial savings on a home's cooling bill. Considering that up to 87%<sup>4</sup> of a home's heat gain in summer is through uncovered windows, external shading from Evo Awnings can reduce your home cooling energy costs by up to 60%3. When combined with Luxaflex Spectra Sunscreen's ability to eliminate up to 95%5 of heat from solar radiation, the Evo MagnaTrack Awning can bring you long term savings and help you feel comfortable all year round.