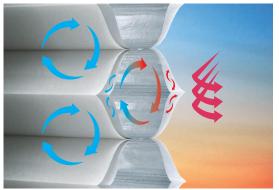

#### Insulation & energy efficiency

One of the greatest benefits of Luxaflex® Window Fashions is the ability to control the room's temperature. Insulation and energy efficiency is achieved through the selection of the right blind or awning. A well insulated window can reduce energy consumption as it relies less on air conditioning/heating to control the temperature of a room. Save up to 43%² on your heating costs with Luxaflex® Duette® Architella® Shades through winter and save up to 60%³ on your cooling costs through summer using a Luxaflex Evo Awning. Combine external awnings and internal blinds for the best result year round.

#### Insulation with Duette® Architella® Shades

The unique honeycomb structure of Luxaflex Duette Architella Shades traps the heat and prevents heat gain and loss.

Summer

Winter