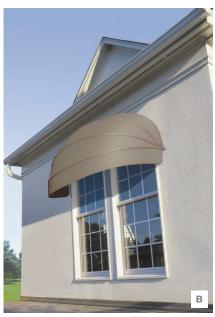

# STRAIGHT DROP AWNINGS

Late to provide shade and shelter from the outdoor elements. They are available in 3 styles and are suitable for enclosing a verandah, carport and outdoor living area.

- A Verandah Straight Drop: A timeless awning that rolls from the bottom and uses cords to roll up the fabric. It requires straps and stirrups to hold the awning down.
- **B** Channel Roll Up: A modern take on a classic straight drop awning that uses side channels to lock the bottom rail at the desired position.
- **C** Spring Straight Drop: A traditional straight drop that is spring controlled. Straps and stirrups hold the awning down at your desired position as it is tensioned from the top roller.