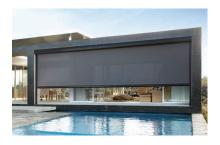

# STRAIGHT DROP AWNINGS

Late to provide shade and shelter from the outdoor elements. They are available in 3 styles and are suitable for enclosing a verandah, carport and outdoor living area.

- A Verandah Straight Drop: A timeless awning that rolls from the bottom and uses cords to roll up the fabric. It requires straps and stirrups to hold the awning down.
- **B** Channel Roll Up: A modern take on a classic straight drop awning that uses side channels to lock the bottom rail at the desired position.
- **C** Spring Straight Drop: A traditional straight drop that is spring controlled. Straps and stirrups hold the awning down at your desired position as it is tensioned from the top roller.