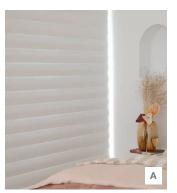

### PIROUETTE® SHADINGS

- A Closed for full privacy
- **B** Open for unobstructed view-through using the revolutionary Invisi-Lift System which suspends the shadings' vanes for a floating appearance
- C Contoured for elegance
- ${\bf D}$  Invisi-Lift System which suspends the shadings' vanes for a floating appearance