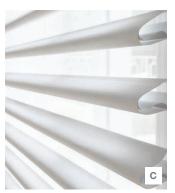

### PIROUETTE® SHADINGS

- A Closed for full privacy
- **B** Open for unobstructed view-through using the revolutionary Invisi-Lift System which suspends the shadings' vanes for a floating appearance
- C Contoured for elegance
- ${\bf D}$  Invisi-Lift System which suspends the shadings' vanes for a floating appearance