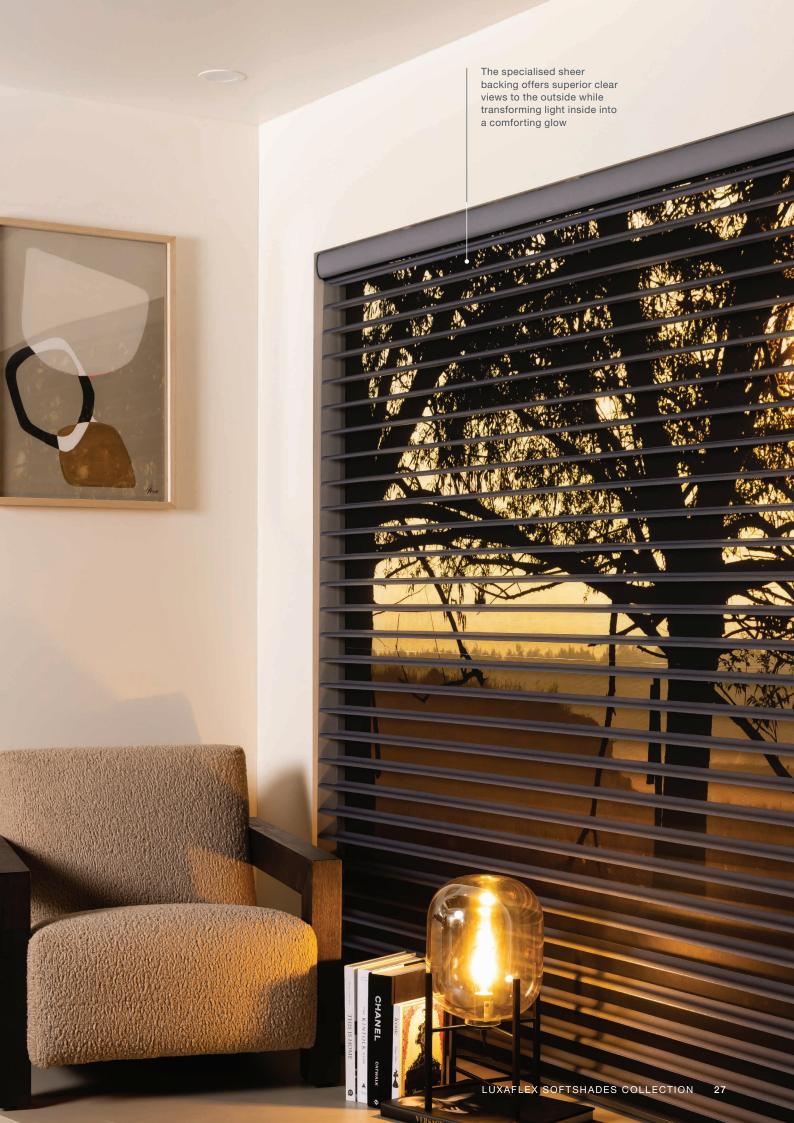

## SILHOUETTE® CLEARVIEW® SHADINGS

F eatures a specialised front and back sheer to enhance the view of a standard Silhouette Shading with the sheer virtually disappearing at the window. ClearView is perfect for those who want the softness of a Silhouette Shading but don't want their view compromised.

ClearView Originale will be available in the Designer Series and comes in 12 colourways including 2 unique colours only available for Clearview - Noire Dovetail and Noire Graphite.

LUXAFLEX® WINDOW COVERINGS