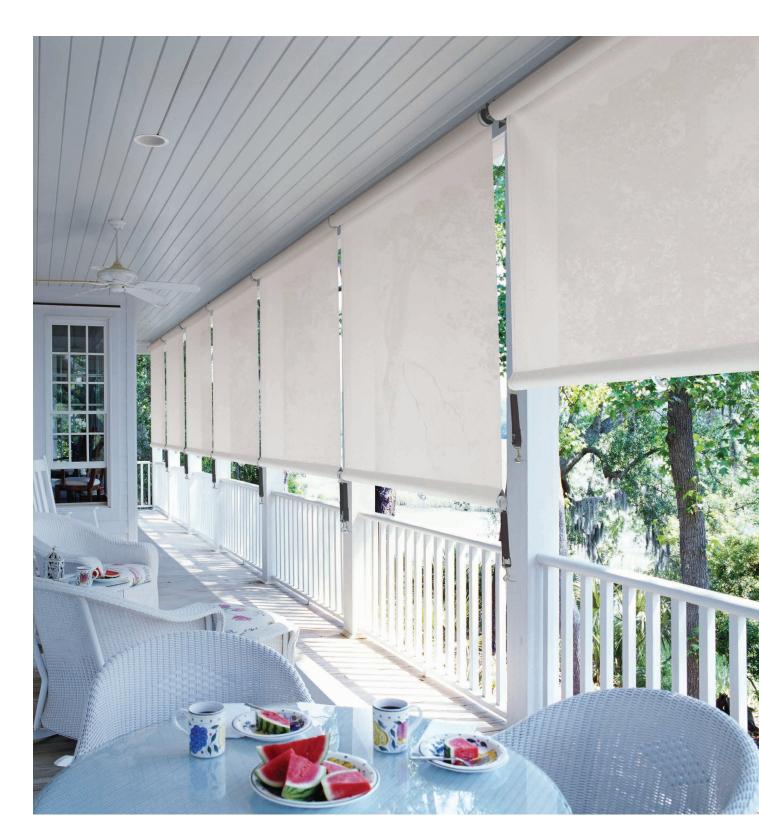

# STRAIGHT DROP AWNINGS

Late to provide shade and shelter from the outdoor elements. They are available in 3 styles and are suitable for enclosing a verandah, carport and outdoor living area.

- A Verandah Straight Drop: A timeless awning that rolls from the bottom and uses cords to roll up the fabric. It requires straps and stirrups to hold the awning down.
- **B** Channel Roll Up: A modern take on a classic straight drop awning that uses side channels to lock the bottom rail at the desired position.
- **C** Spring Straight Drop: A traditional straight drop that is spring controlled. Straps and stirrups hold the awning down at your desired position as it is tensioned from the top roller.