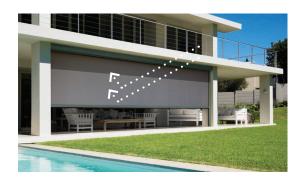

# EVO MAGNATRACK® AWNINGS

E ngineered and tested in Australia to handle our diverse and unforgiving conditions - the Luxaflex Evo MagnaTrack Awning is the most technologically advanced awning in the market. The Evo MagnaTrack Awning harnesses the power of Rare Earth Neodymium Magnets within the side channels to hold the fabric in place providing a smooth flat finish with ultra wide spans and unparalleled strength.

The Luxaflex Evo MagnaTrack Awning (3.5 metres opening span width) has been independently tested to withstand wind pressures up to 185kph² by James Cook University's Cyclone Testing Station, making it Australia's strongest, wind tested, Straight Drop awning.

### Australia's only self-correcting awning system

With our patented magnet technology, the Luxaflex Evo MagnaTrack Awning is the only straight drop awning system in Australia that has a self-correcting feature allowing the fabric skin to effortlessly return into the channel should it ever become dislodged - reducing costly service calls. The self-correcting feature can be done quickly and easily by using the awning's remote control.

### Ultrawide spans with premium sunscreen fabric options

The Luxaflex Evo MagnaTrack Awning can accommodate widths up to 6.5 metres and drops of 4 metres and is exclusively available with our premium fibreglass fabric range - Luxaflex Spectra Sunscreen.

### Save up to 60%<sup>3</sup> on your home cooling costs

Awnings such as the Evo MagnaTrack can also create substantial savings on a home's cooling bill. Considering that up to 87%<sup>4</sup> of a home's heat gain in summer is through uncovered windows, external shading from Evo Awnings can reduce your home cooling energy costs by up to 60%3. When combined with Luxaflex Spectra Sunscreen's ability to eliminate up to 95%5 of heat from solar radiation, the Evo MagnaTrack Awning can bring you long term savings and help you feel comfortable all year round.