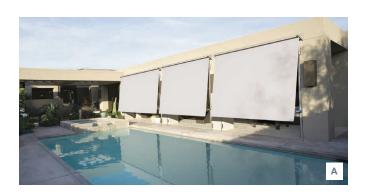

# EVO STC AWNINGS

The Luxaflex Evo STC (Side Tension Channel) Awning offers peak performance in adverse conditions. It is ideal for sun/UV protection, windy applications, safeguarding against insects as well as light and heat control.

The fabric is held between the side channels making this system perfect for enclosing courtyards, patios or balconies. Reduce glare while retaining your view with sunscreen fabric. Manual or motorised operating systems available.

A View from outside