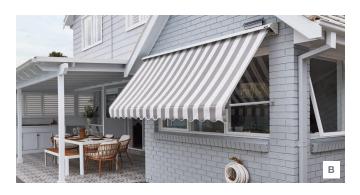

# FOLDING ARM AWNINGS

Luxaflex® Folding Arm Awnings offer the best in open-plan outdoor living. Combining the latest in design and styling to the Australian market, retractable awnings are ideal for shading windows but also outdoor entertainment spaces such as patios and pool areas.

### NORDIC MODERN AWNINGS

The Nordic Modern Awning is a modern take on an open roller Folding Arm Awning. The Nordic Modern is designed with a slimmer fit to the wall when mounted and features colour coordinated components including matching woven tape over exposed roller, providing an elegant look to any outdoor space.