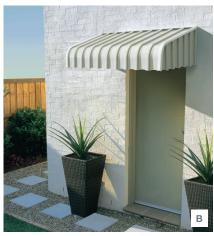

# FIXED METAL AWNINGS

Lyastlex Fixed Metal Awnings provide perfect shading to patios, verandahs, external windows and doors. They can span unlimited widths and project up to 3 metres depending on the style you choose. Available in a range of colours, design your own pattern with our panel selector.

- A Luxaflex® Caribbean® Awnings shown with optional sides are the most decorative of the fixed range
- **B** Luxaflex Kingston Metal Awnings shown with optional sides not only reflect the heat and light, but they have the added benefit of being fully waterproof
- C Luxaflex Bahama Awnings feature wide horizontal panels
- **D** Optional post support to create a patio