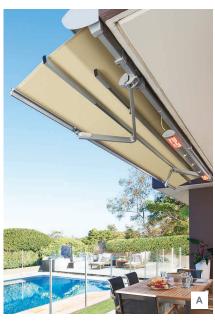

# FOLDING ARM AWNINGS

Luxaflex® Folding Arm Awnings offer the best in open-plan outdoor living. Combining the latest in design and styling to the Australian market, retractable awnings are ideal for shading windows but also outdoor entertainment spaces such as patios and pool areas.

### NORDIC MODERN AWNINGS

The Nordic Modern Awning is a modern take on an open roller Folding Arm Awning. The Nordic Modern is designed with a slimmer fit to the wall when mounted and features colour coordinated components including matching woven tape over exposed roller, providing an elegant look to any outdoor space.