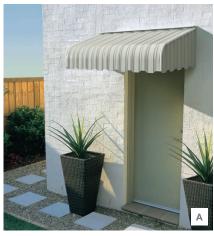

# FIXED METAL AWNINGS

Lyastlex Fixed Metal Awnings provide perfect shading to patios, verandahs, external windows and doors. They can span unlimited widths and project up to 3 metres depending on the style you choose. Available in a range of colours, design your own pattern with our panel selector.

- A Luxaflex® Caribbean® Awnings shown with optional sides are the most decorative of the fixed range
- **B** Luxaflex Kingston Metal Awnings shown with optional sides not only reflect the heat and light, but they have the added benefit of being fully waterproof
- C Luxaflex Bahama Awnings feature wide horizontal panels
- **D** Optional post support to create a patio