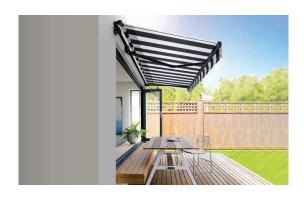

# CONTEMPORARY **SERIES**

The Luxaflex® Contemporary Series of Awnings are a modern collection of Folding Arm, Straight Drop and Pivot Arm style awning systems. Designed for the Australian home and modern living, they provide function and fashion for the exterior of your home.

# FOLDING ARM AWNINGS

Luxaflex® Folding Arm Awnings offer the best in open-plan outdoor living. Combining the latest in design and styling to the Australian market, retractable awnings are ideal for shading windows but also outdoor entertainment spaces such as patios and pool areas.