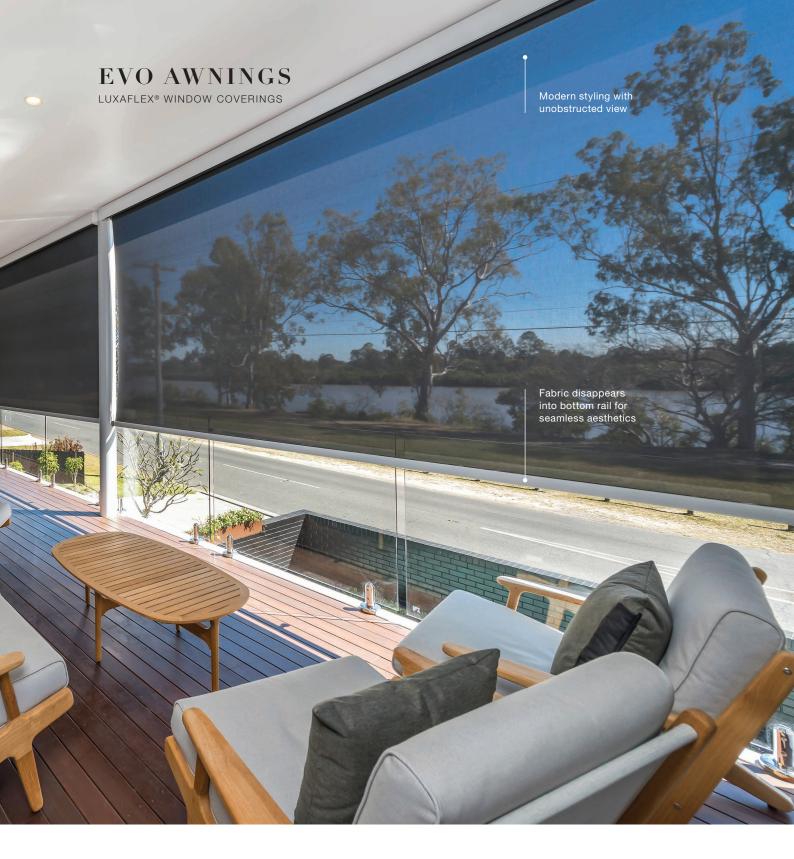

# **EVO AWNINGS**

LUXAFLEX® WINDOW COVERINGS

# EVO STC AWNINGS

The Luxaflex Evo STC (Side Tension Channel) Awning offers peak performance in adverse conditions. It is ideal for sun/UV protection, windy applications, safeguarding against insects as well as light and heat control.

The fabric is held between the side channels making this system perfect for enclosing courtyards, patios or balconies. Reduce glare while retaining your view with sunscreen fabric. Manual or motorised operating systems available.

A View from outside