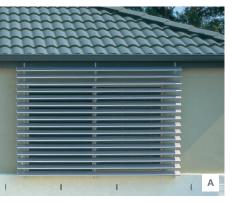

# LOUVRE AWNINGS

La extremely effective for providing privacy, light control and airflow for balconies and external windows. They are also exceptionally durable under the harshest Australian weather conditions. The under structure and rear of louvre panels are white to maintain a neutral appearance from inside.

- A Fixed Trinidad: Deflect the sun's glare without sacrificing air flow, light or view
- **B** Adjustable Trinidad: Provides maximum light, heat and privacy control by allowing you to manually adjust the angle of the louvres