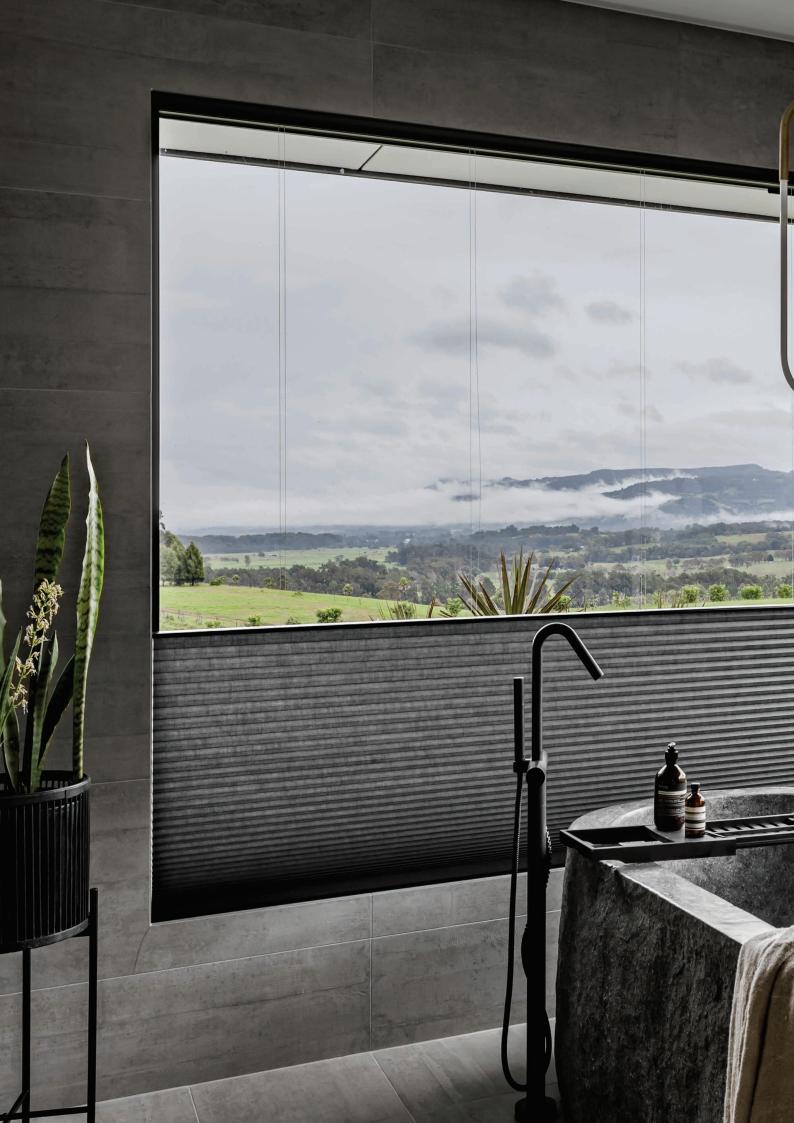

#### Softshades Collection

Pirouette® Shadings Pirouette® ClearView® Shadings Luminette® Privacy Sheers Silhouette® Shadings Silhouette® ClearView® Shadings Duette® Shades Duette® Architella® Shades LumiShade® Window Coverings

#### LiteRise

An easy and completely cordless operating system, LiteRise shades feature a contoured bottom rail handle, for user comfortability for raising and lowering the shade by hand.

The Luxaflex® Softshades Collection captures the essence of premium styling for your windows with the most comprehensive and unique collection of soft window fashions. The collection provides the entire house solution by coordinating complementary tones and fabrics across different windows and