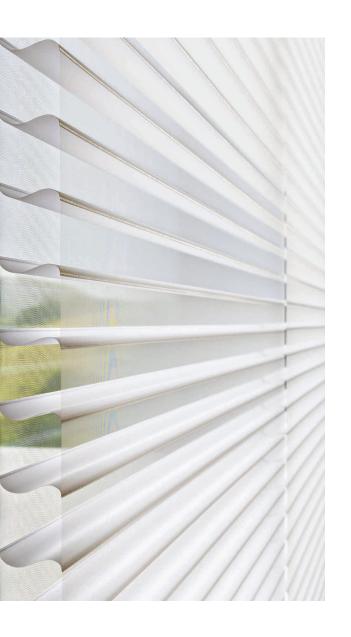

## DUETTE® ARCHITELLA® SHADES

A Patented Duette Architella cell construction features three distinct air pockets to trap air within each cell deflecting heat

LUXAFLEX® WINDOW COVERINGS

LUXAFLEX®