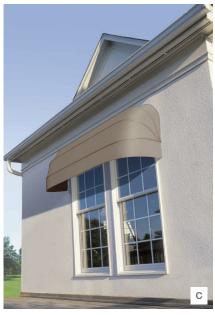

# STRAIGHT DROP AWNINGS

Late to provide shade and shelter from the outdoor elements. They are available in 3 styles and are suitable for enclosing a verandah, carport and outdoor living area.

- A Verandah Straight Drop: A timeless awning that rolls from the bottom and uses cords to roll up the fabric. It requires straps and stirrups to hold the awning down.
- **B** Channel Roll Up: A modern take on a classic straight drop awning that uses side channels to lock the bottom rail at the desired position.
- **C** Spring Straight Drop: A traditional straight drop that is spring controlled. Straps and stirrups hold the awning down at your desired position as it is tensioned from the top roller.