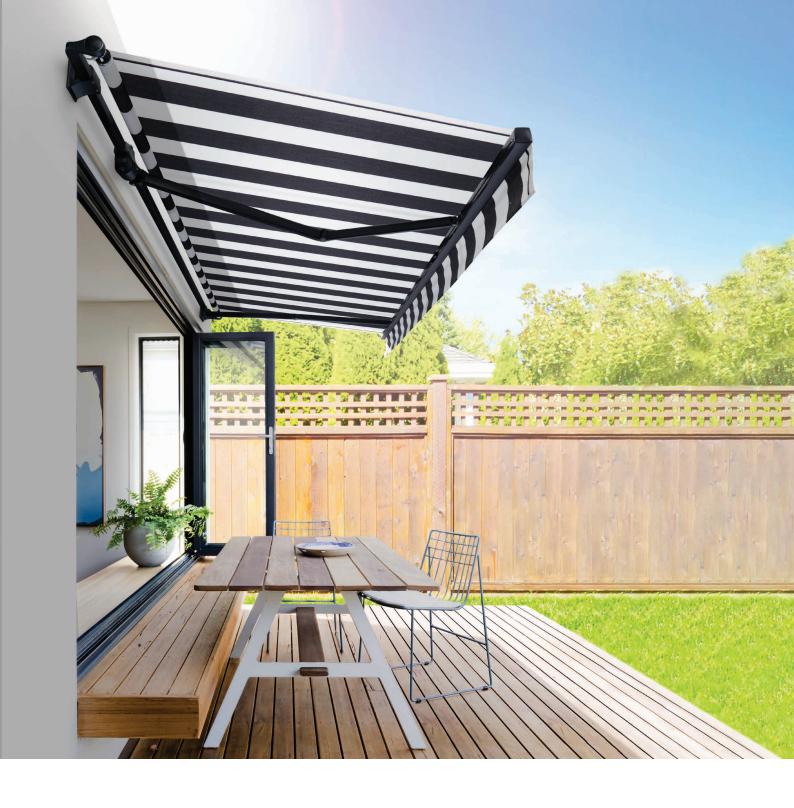

# CONTEMPORARY **SERIES**

The Luxaflex® Contemporary Series of Awnings are a modern collection of Folding Arm, Straight Drop and Pivot Arm style awning systems. Designed for the Australian home and modern living, they provide function and fashion for the exterior of your home.

# FOLDING ARM AWNINGS

Luxaflex® Folding Arm Awnings offer the best in open-plan outdoor living. Combining the latest in design and styling to the Australian market, retractable awnings are ideal for shading windows but also outdoor entertainment spaces such as patios and pool areas.