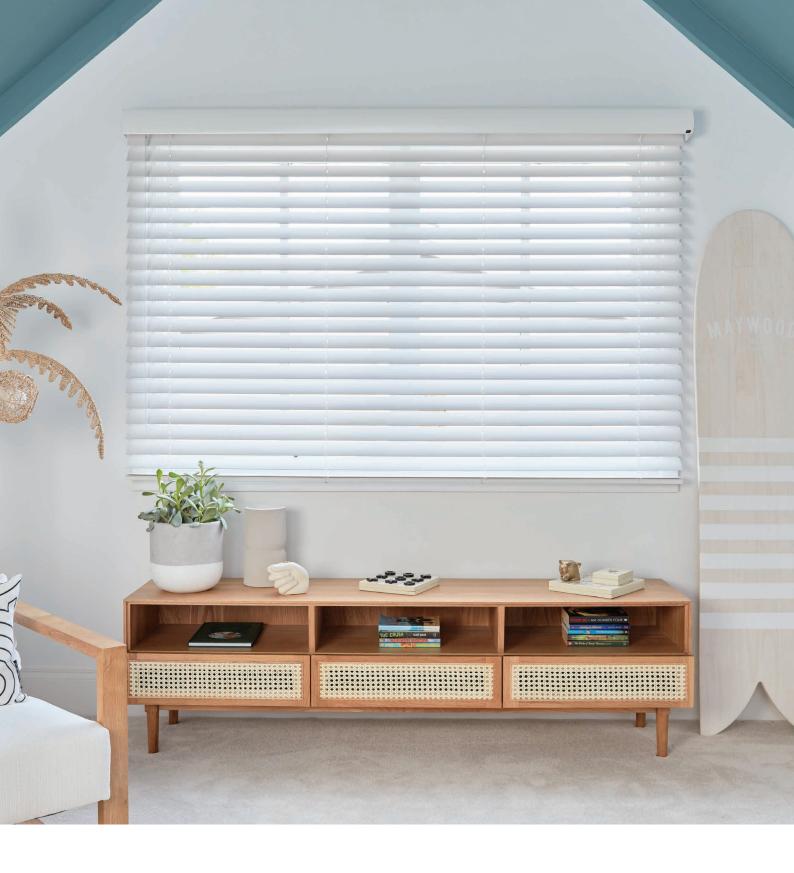

er Shutters provide the timeless beauty and enduring craftsmanship of real timber, custom made for your home. The shutters effectively provide protection from heat and glare. Choose from a range of over 10 paint or stained finishes.



# COUNTRY WOODS® VENETIANS

Luxaflex Country Woods Venetians are the perfect choice for the classic look and feel of natural timber. Fashioned to create a warm and inviting home, they're available in a variety of colours and slat sizes.



## ALUMINIUM VENETIANS

Luxaflex Aluminium Venetians provide a timeless design that suits many decorating styles and are highly functional for both heat and privacy control. Featuring a superior coating, the Venetian slats are resistant to abrasion, peeling, scratching and discoloration for low-maintenance and longevity.



### EVERWOODS COLLECTION

The Luxaflex Everwoods Collection is a practical alternative to traditional timber blinds. Made from engineered materials they have the classic look of timber blinds whilst being impervious to moisture. This makes them perfect for high humidity areas such as bathrooms, laundries and kitchens.

# LUXAFLEX® EXTERNAL WINDOW COVERINGS

luxaflex.com.au









1 Conditions apply. Please refer to the Luxaflex Website www.luxaflex.com.au for more details. 2 Report No. TS1166 of James Cook University Cyclone Testing Station, College of Science and Engineering dated 12 March 2020. Despite the Luxaflex Evo MagnaTrack Awrings performance in high wind loads, it is recommended that all MagnaTrack Awrings be retracted during wet or high wind conditions. Refer to our manufact