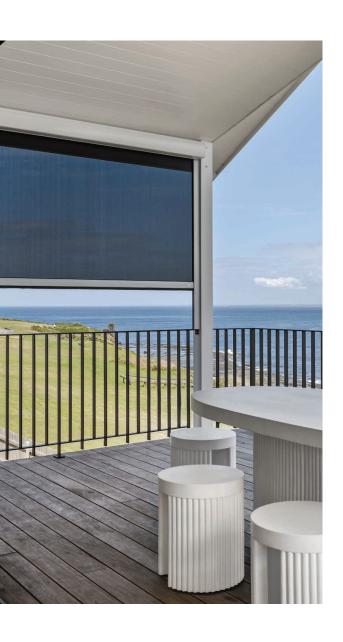

# **EVO AWNINGS**

LUXAFLEX® WINDOW COVERINGS

# EVO STC AWNINGS

The Luxaflex Evo STC (Side Tension Channel) Awning offers peak performance in adverse conditions. It is ideal for sun/UV protection, windy applications, safeguarding against insects as well as light and heat control.

The fabric is held between the side channels making this system perfect for enclosing courtyards, patios or balconies. Reduce glare while retaining your view with sunscreen fabric. Manual or motorised operating systems available.

A View from outside