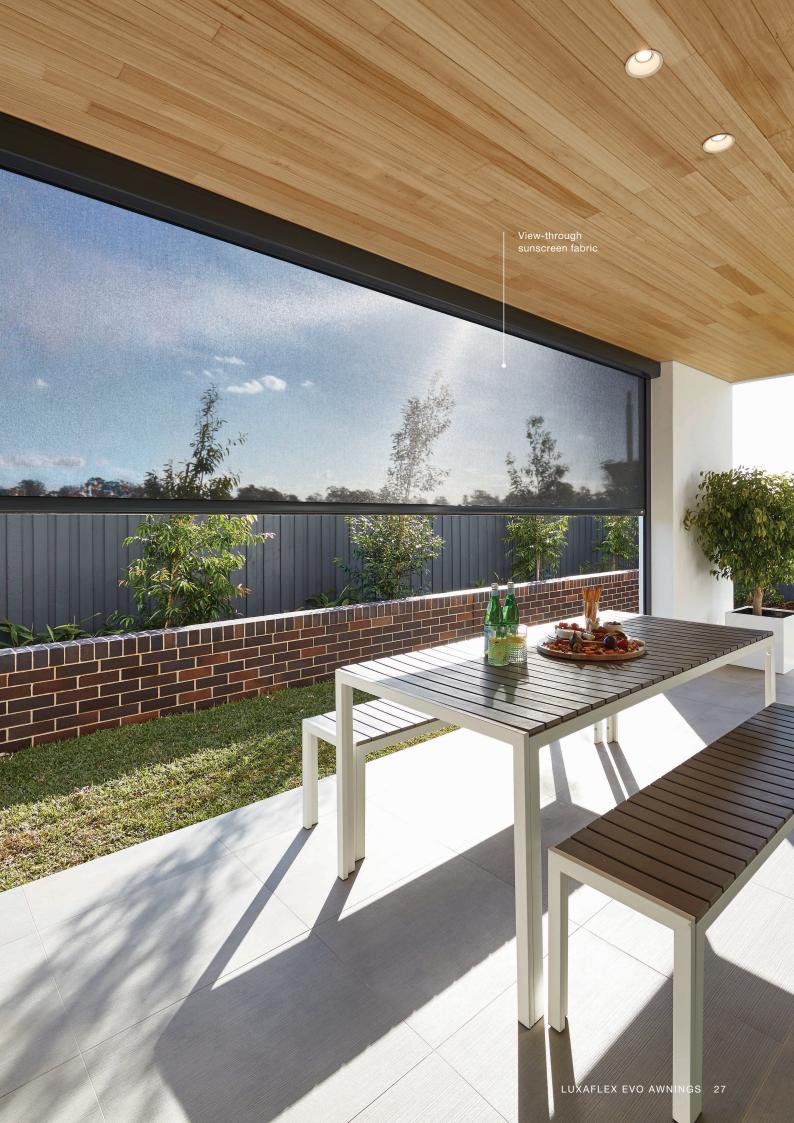

#### Light control and privacy

Our Sunscreens come in different levels of openness allowing you to select the amount of view-through on your awning, whereas solid canvas fabrics provide superior privacy, light blockout and heat reflection.

#### Sunscreen fabric

Sunscreen fabric open style weave provides heat and light control whilst maintaining your view. Perfect for reducing glare and heat, Sunscreen fabric is commonly used on straight drop and pivot arm awning styles. Dark colours provide a better view-through than lighter colours, while light colours provide better heat reflection. Luxaflex Spectra Sunscreen is our premium external fabric range and offers incredible strength and durability from its use of fibreglass yarn with Enduris® Glass Core Technology. Luxaflex Sunscreen fabric has a 5 year warranty<sup>1</sup>.