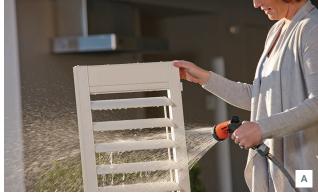

### POLYSATIN® SHUTTERS

Luxaflex PolySatin Shutters are the modern alternative to traditional wooden shutters and are virtually maintenance free. Backed by a 20 year warranty<sup>1</sup>, they are made from an advanced polyresin compound bringing elegance to any interior with their soft, matte lustre providing the look of a freshly painted shutter which will last for years to come.

- A Non-motorised shutters can simply be washed with water to remove dust or marks without affecting the product
- **B** Water resistant, the shutters will not blister, peel, flake, corrode or fade ideal for high humidity areas such as kitchens and bathrooms