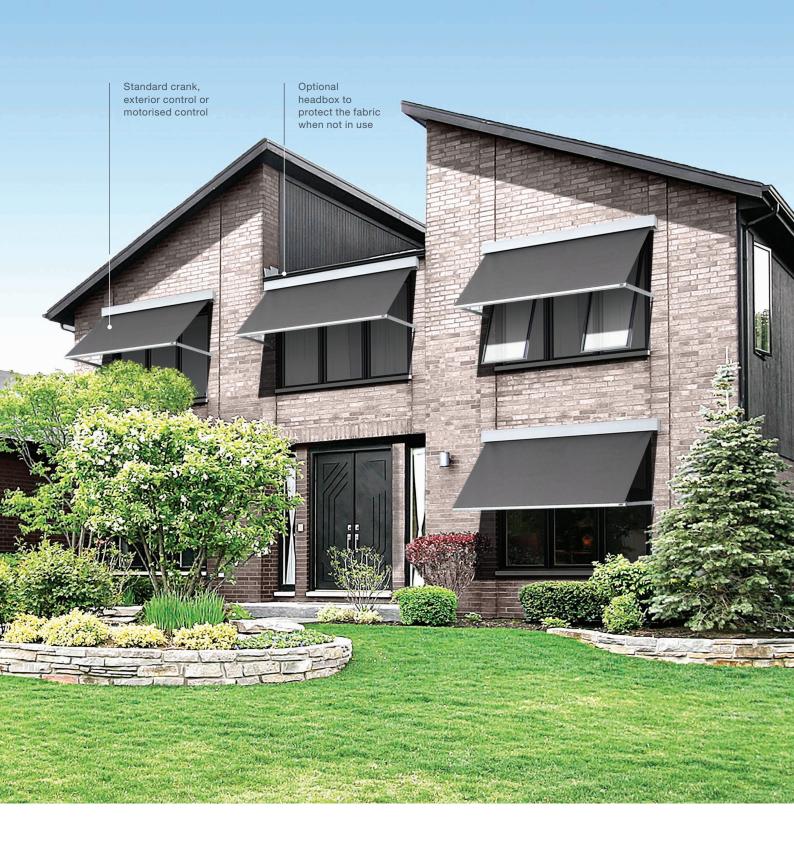

# CHOOSING THE RIGHT AWNING FOR YOUR HOME

### Operating methods

#### Motorisation

Most Luxaflex® Awnings can be motorised for added convenience. The motors supplied are of the highest standard, reliable and backed by the Luxaflex 5 year warranty¹. Motorised electric awnings are ideal for hard-to-reach windows and for people who may have difficulty with manually operating very large and heavy awnings.

Motorised awning solutions can be teamed with sun, wind and motion sensors to ensure the awning is always shading the windows to reduce your home's internal temperature on hot days. These sensors allow the awning to automatically retract in windy weather conditions that could damage the awning.

Selected awning motors can be run from solar power while most run from 240V hard-wired power and require electrical connection at installation. Operation via home automation systems and a variety of remote controls are available subject to the awning style selected.