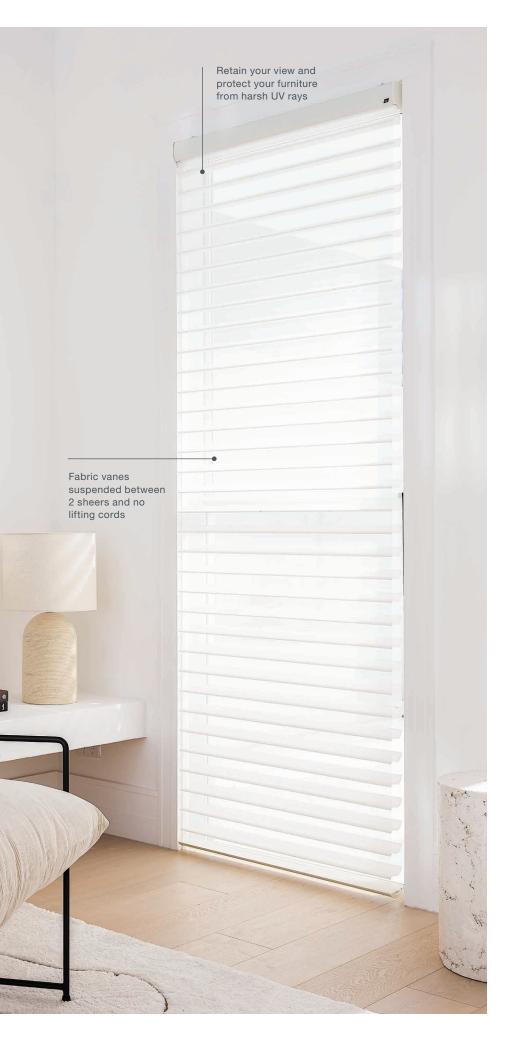

### SILHOUETTE® SHADINGS

F or lovers of light, Luxaflex Silhouette Shadings feature soft vanes suspended between two sheer facings for a captivating appearance. The signature S-Shaped fabric vanes gently diffuse incoming light across the room creating an enchanting glow to your day whilst a simple turn of the vanes will darken your room and provide privacy.

- A Close the vanes for privacy
- **B** Sheer fabric gives a neutral street side appearance and provides daytime privacy whilst retaining your view to the outside.
- C Signature S-Vane, available in 50mm, 65mm & 75mm vane sizes
- **D** Available with a range of operating systems, including Ultraglide®, EasyRise and PowerView® Motorisation.