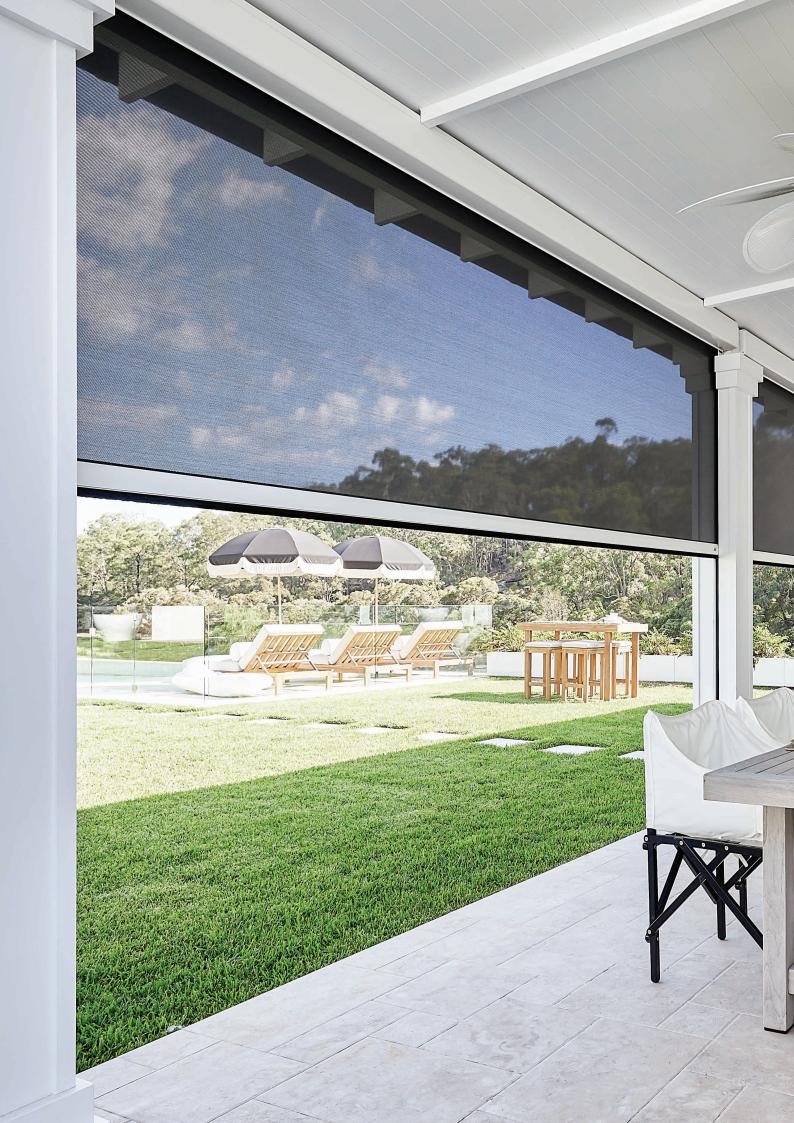

# EVO STC AWNINGS

The Luxaflex Evo STC (Side Tension Channel) Awning offers peak performance in adverse conditions. It is ideal for sun/UV protection, windy applications, safeguarding against insects as well as light and heat control.

The fabric is held between the side channels making this system perfect for enclosing courtyards, patios or balconies. Reduce glare while retaining your view with sunscreen fabric. Manual or motorised operating systems available.