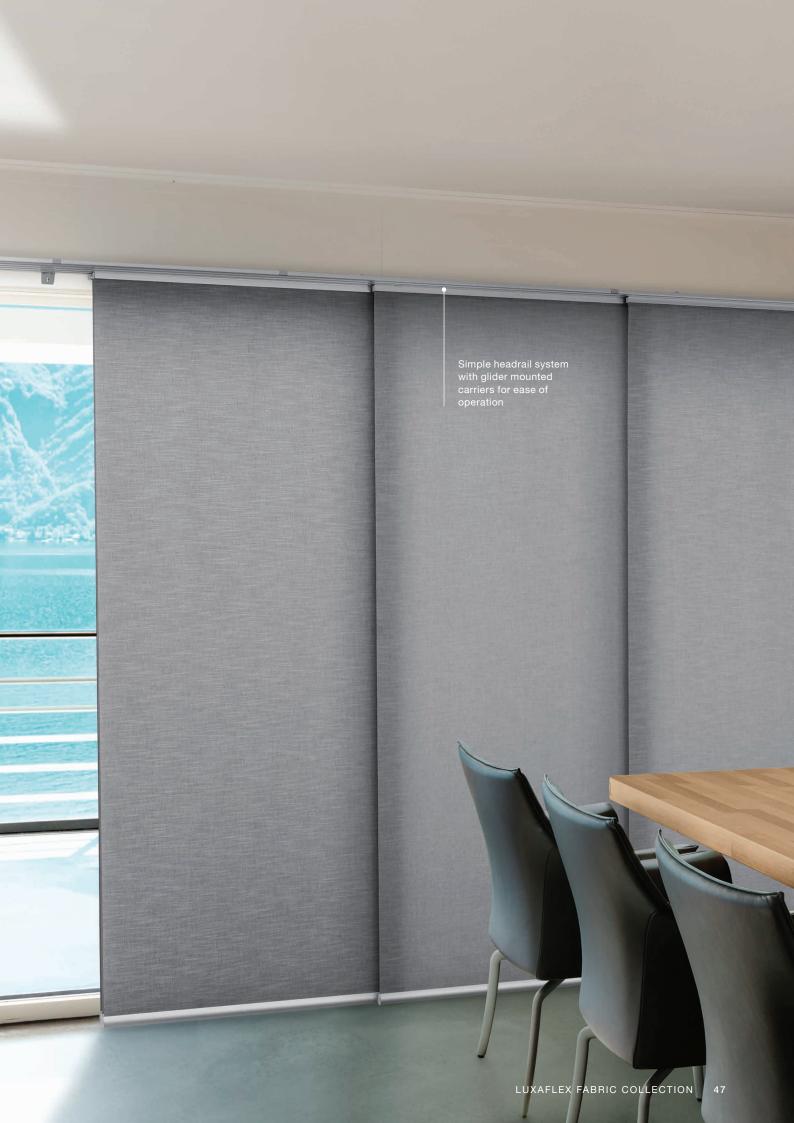

RINGS

### **LUXAFLEX®**

## ROLLER BLIND OPTIONS



Maintaining privacy day and night is an important consideration for many homeowners, particularly for bedrooms. We can help you select the right fabric and opacity so you don't need to give up a beautiful view or block out the daylight to achieve a sense of security.

- A You can also opt for a headbox and side channels for maximum light control
- B Luxaflex® Dual Roller Blinds give you the ultimate in flexibility as they team fabrics of various opacities to soften the sun's rays during the day while letting in a soft filtered glow. They also shield out the sun when needed and provide privacy during the night



LUXAFLEX® WINDOW COVERINGS

### LUXAFLEX®

### ROMAN SHADES





LUXAFLEX® WINDOW COVERINGS

### LUXAFLEX®

### PANEL GLIDE





LUXAFLEX® WINDOW COVERINGS

### LUXAFLEX®

### VERTICAL BLINDS



La timeless, practical design incorporating fabric vanes that can be easily rotated or stacked to left, right, centre or split to manage light and privacy with great precision. A large range of colours and fabrics are available to suit your taste and they are easy to clean and operate.

Our exclusive EDGE Vertical Track system is the most flexible solution for large sloping and irregular shaped windows and offers perfect light protection with a 200 degree vane closure to ensure minimal light leakage between blades.



LUXAFLEX® WINDOW COVERINGS

#### I UXAFI FX®

### FABRIC BENEFITS

#### Easy to clean & maintain

Many Luxaflex fabrics are treated with Duraguard® Fabric Protector, which effectively repels most stain causin