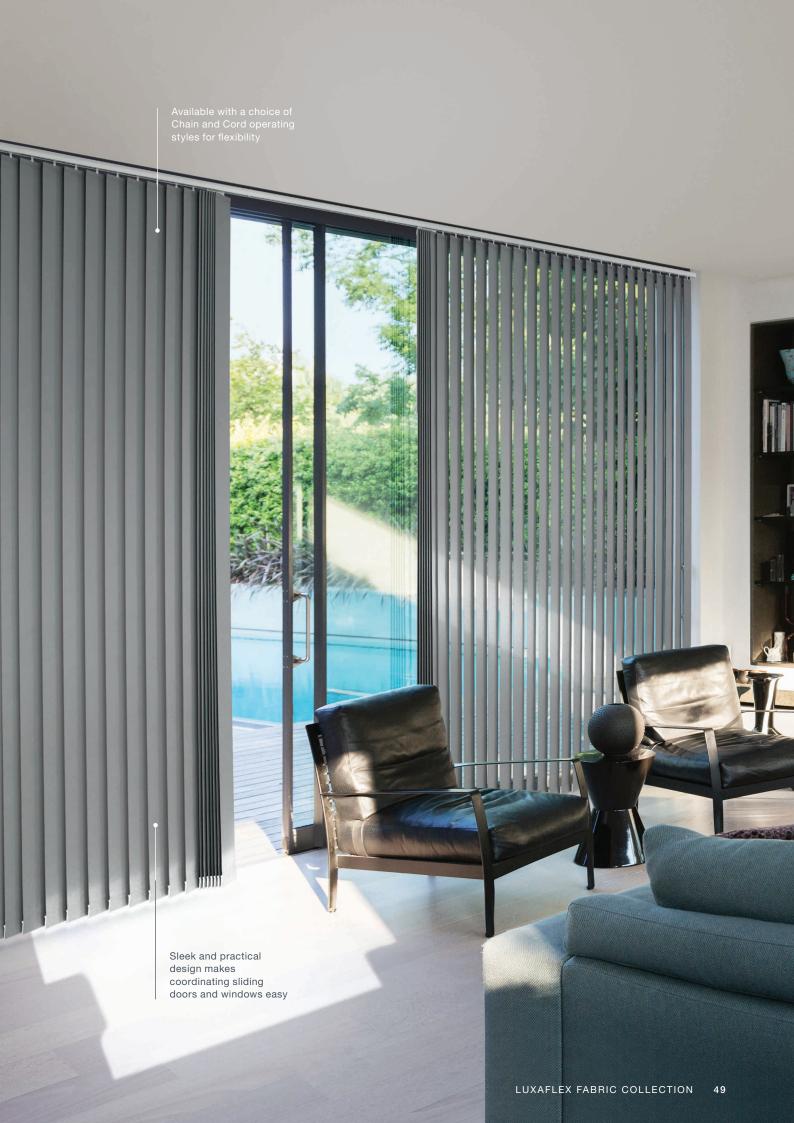

### LUXAFLEX®

### VERTICAL BLINDS

La timeless, practical design incorporating fabric vanes that can be easily rotated or stacked to left, right, centre or split to manage light and privacy with great precision. A large range of colours and fabrics are available to suit your taste and they are easy to clean and operate.

Our exclusive EDGE Vertical Track system is the most flexible solution for large sloping and irregular shaped windows and offers perfect light protection with a 200 degree vane closure to ensure minimal light leakage between blades.