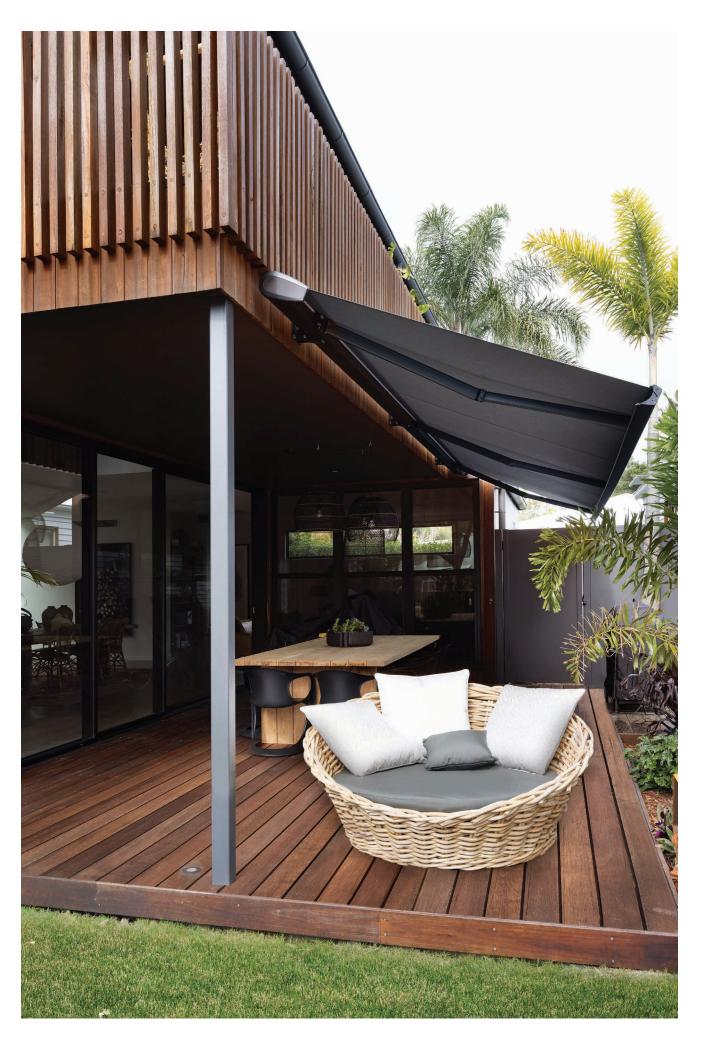

# FOLDING ARM AWNINGS

Luxaflex® Folding Arm Awnings offer the best in open-plan outdoor living. Combining the latest in design and styling to the Australian market, retractable awnings are ideal for shading windows but also outdoor entertainment spaces such as patios and pool areas.

### NORDIC MODERN AWNINGS

The Nordic Modern Awning is a modern take on an open roller Folding Arm Awning. The Nordic Modern is designed with a slimmer fit to the wall when mounted and features colour coordinated components including matching woven tape over exposed roller, providing an elegant look to any outdoor space.

# NORDIC DESIGN AWNINGS

The Nordic Design Awning is a sleek open style awning capable of covering an area up to 7 metres wide and projections up to 4 metres. The Nordic Design Awning is available with a variety of optional accessories, including a rain hood, sunscreen roller valance and variable pitch control to easily adjust the angle of the awning for maximum sun protection.