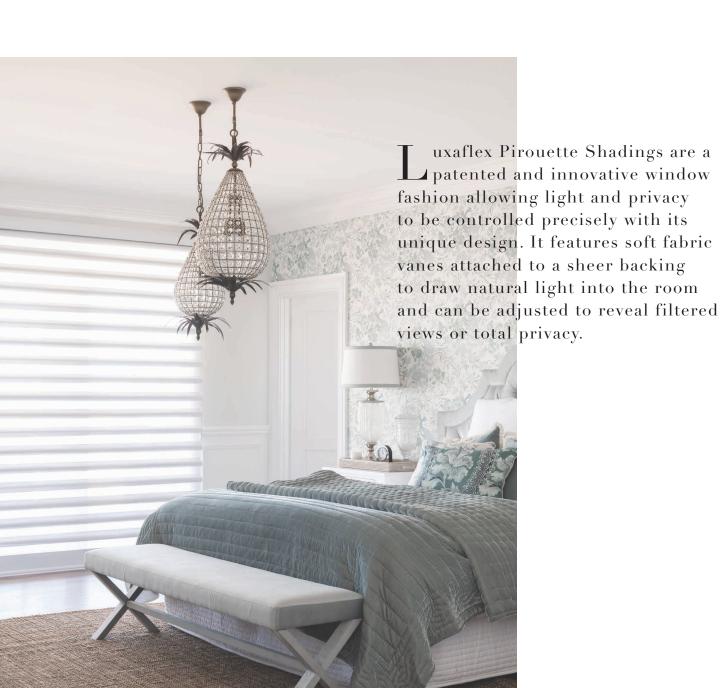

### PIROUETTE® SHADINGS

- A Closed for full privacy
- **B** Open for unobstructed view-through using the revolutionary Invisi-Lift System which suspends the shadings' vanes for a floating appearance
- C Contoured for elegance
- ${\bf D}$  Invisi-Lift System which suspends the shadings' vanes for a floating appearance