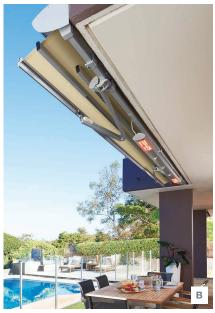

# FOLDING ARM AWNINGS

Luxaflex® Folding Arm Awnings offer the best in open-plan outdoor living. Combining the latest in design and styling to the Australian market, retractable awnings are ideal for shading windows but also outdoor entertainment spaces such as patios and pool areas.

### Nordic Dynamic Semi-Cassette Awning

The Nordic Dynamic semi-cassette awning features a modern design with a near full-cassette look for enhanced fabric protection. Designed for Australian climates with European performance, this awning is fully motorised and can cover expanses up to 7 metres wide and projections up to 4 metres.

### Nordic Eclipse Semi-Cassette Awning

The Nordic Eclipse semi-cassette awning is a semi-enclosed awning designed to protect the fabric from the harsh Australian climate when retracted, allowing it to be neatly enclosed. The Nordic Eclipse Awning has pitch control functionality providing sun protection to any outdoor entertaining area.

- **A & C** Nordic Dynamic is designed with a smooth curved hood and deep front bar for a premium appearance
- **B** Nordic Eclipse can expand up to 7 metres wide and is available in either a crank or motorised control option