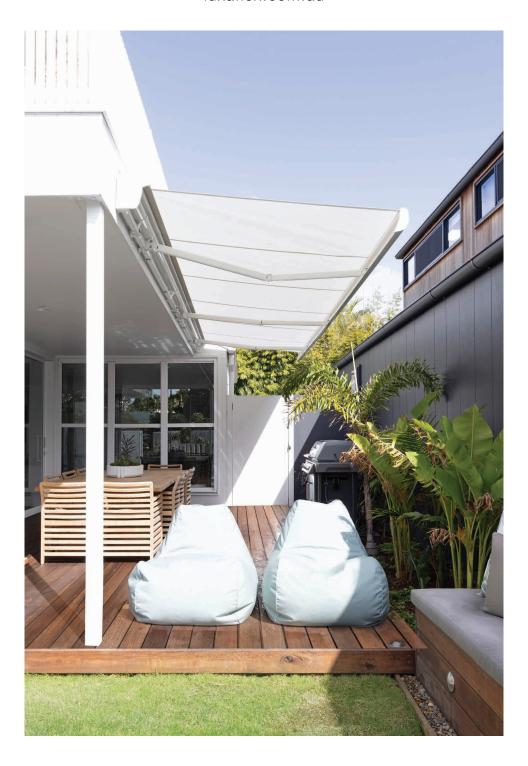

# FOLDING ARM AWNINGS

Luxaflex® Folding Arm Awnings offer the best in open-plan outdoor living. Combining the latest in design and styling to the Australian market, retractable awnings are ideal for shading windows but also outdoor entertainment spaces such as patios and pool areas.