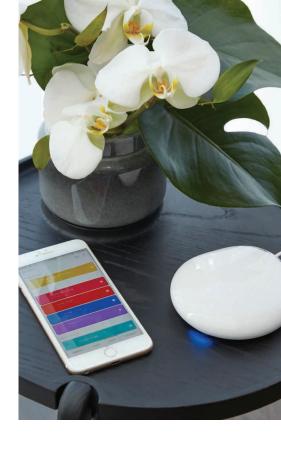

### INNOVATIVE OPERATING SYSTEMS

PowerView® Motorisation is an innovative wireless operating system which automatically controls and powers a wide range of Luxaflex internal window covering products creating the perfect room ambiance morning, noon and night.

PowerView allows you to quickly create customised schedules that control all the shades in your home to operate together or in any combination you desire. Easily schedule your shades to move automatically so you don't have to. PowerView also allows you to easily link to sunrise and sunset times, to control solar energy throughout the seasons or wake with the sun.

### POWERVIEW MOTORISATION FEATURES & BENEFITS

Control your shades via the Pebble® Remote, smart device via the PowerView App or by voice control through Apple HomeKit®, Google® Assistant and Amazon® Alexa® integration.