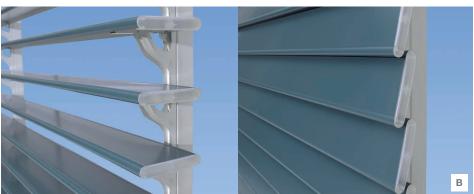

# LOUVRE AWNINGS

La extremely effective for providing privacy, light control and airflow for balconies and external windows. They are also exceptionally durable under the harshest Australian weather conditions. The under structure and rear of louvre panels are white to maintain a neutral appearance from inside.

- A Fixed Trinidad: Deflect the sun's glare without sacrificing air flow, light or view
- **B** Adjustable Trinidad: Provides maximum light, heat and privacy control by allowing you to manually adjust the angle of the louvres