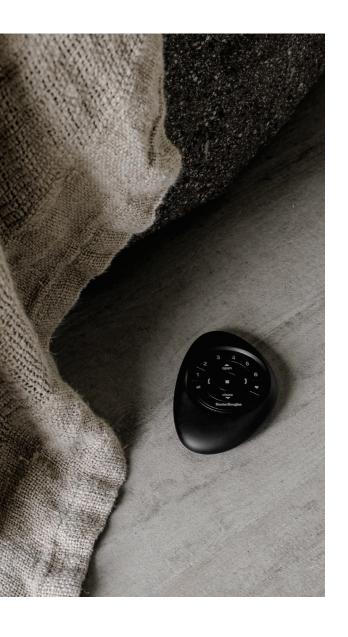

### POWERVIEW MOTORISATION FEATURES & BENEFITS

Control your shades via the Pebble® Remote, smart device via the PowerView App or by voice control through Apple HomeKit®, Google® Assistant and Amazon® Alexa® integration.