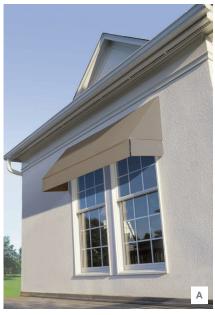

# STRAIGHT DROP AWNINGS

Late to provide shade and shelter from the outdoor elements. They are available in 3 styles and are suitable for enclosing a verandah, carport and outdoor living area.

- A Verandah Straight Drop: A timeless awning that rolls from the bottom and uses cords to roll up the fabric. It requires straps and stirrups to hold the awning down.
- **B** Channel Roll Up: A modern take on a classic straight drop awning that uses side channels to lock the bottom rail at the desired position.
- **C** Spring Straight Drop: A traditional straight drop that is spring controlled. Straps and stirrups hold the awning down at your desired position as it is tensioned from the top roller.