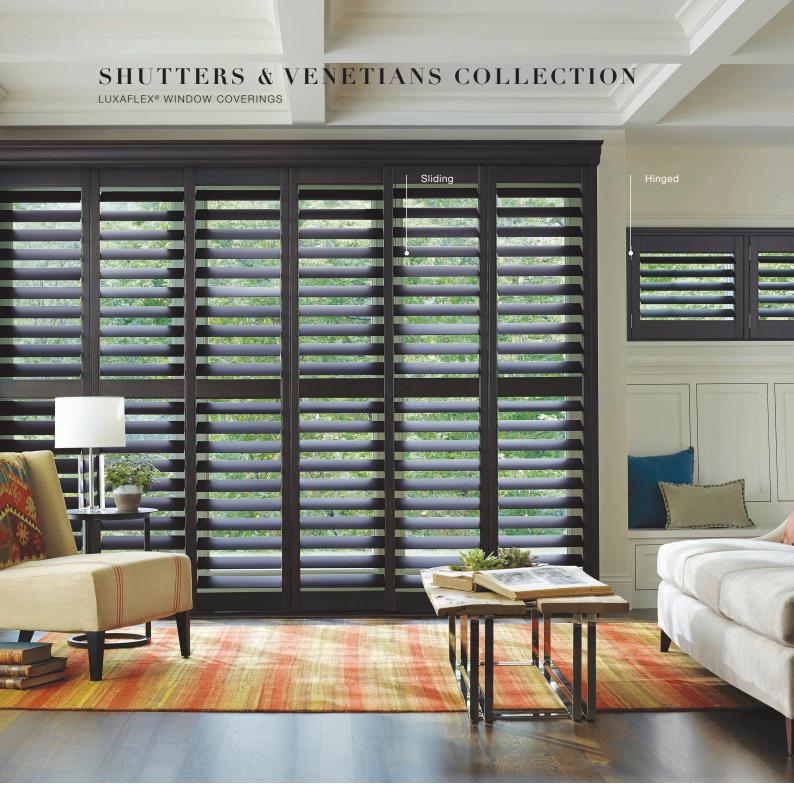

#### Shutters & Venetians Collection

PolySatin® Shutters **Timber Shutters** Country Woods® Venetians Aluminium Venetians **Everwoods Collection** 

<sup>1</sup> Conditions apply. Please refer to the Luxallex Website www.luxallex.com.au for more details. PolySatin Shutters have a 20 year warranty. Five year warranty applies to shutter hardware and motorisation. 2 Savings are based on the installation of fully-recessed, reveal-mounted Luxallex® Dutellae® Shades with 20mm blockout fabric in an awareape home in Sydrey, compared with the House Energy Rating standard of Holland Blinds from Acu,Rate, in that home. These calculations have been modelled by an independent third party, Savings vary based on location, home type and fabric used. 3 Based on independent modelling conducted by White Box Technologies in conjunction with Peter Lyons & Associates. June 2013. 4 Conditions apply. Visit luxallex.com.au for full Gallery Gold Guarantee terms and conditions. Exclusively available in Luxallex Window Fashions Galleries. 5 Members will earn 1 point per \$1 spent on all Luxallex purchases. Frequent Flyer membership details must be provided at the time of transaction. Full T&Cs at www.luxallex.com.au/gantas. \*\frac{14}{2} Luxallex Products that are installed correctly will comply with the Trade Practices (Consumer Product Safety Standard — Corded Internal Window Coverings) Amendment Regulations 2010 (No. 1). Santitized® and the Santitized® symbol are Trade Marts of SANTIZED AG, Switzerland, registered in numerous countries. See label on the fabric in our Collection books for Duraguard® and Santitized Barrics and Fine Retardancy information. © Google is a registered Tinde Mark of Google LLC. @ Amazon and Alexa are registered Tinde Marks of Amazon Technologies, Inc. @ Apple Homekfit is a trademant of Apple Inc., registered in the U.S. and other countries. ® Oeto-Fie is a registered Trade Marks of Hunter Douglas. Colours may vary from those shown in this brochure. 18.023.002 01/2023

### SHUTTERS & VENETIANS COLLECTION

LUXAFLEX® WINDOW COVERINGS

### POLYSATIN® SHUTTERS

Luxaflex PolySatin Shutters are the modern alternative to traditional wooden shutters and are virtually maintenance free. Backed by a 20 year warranty<sup>1</sup>, they are made from an advanced polyresin compound bringing elegance to any interior with their soft, matte lustre providing the look of a freshly painted shutter which will last for years to come.

### TIMBER SHUTTERS

Luxaflex Timber Shutters provide the timeless beauty and enduring craftsmanship of real timber, custom made for your home. The shutters effectively provide protection from heat and glare. Choose from a range of over 10 paint or stained finishes.

# COUNTRY WOODS® VENETIANS

Luxaflex Country Woods Venetians are the perfect choice for the classic look and feel of natural timber. Fashioned to create a warm and inviting home, they're available in a variety of colours and slat sizes.

## ALUMINIUM VENETIANS

Luxaflex Aluminium Venetians provide a timeless design that suits many decorating styles and are highly functional for both heat and privacy control. Featuring a superior coating, the Venetian slats are resistant to abrasion, peeling, scratching and discoloration for low-maintenance and longevity.

### EVERWOODS COLLECTION

The Luxaflex Everwoods Collection is a practical alternative to traditional timber blinds. Made from engineered materials they have the classic look of timber blinds whilst being impervious to moisture. This makes them perfect for high humidity areas such as bathrooms, laundries and kitchens.