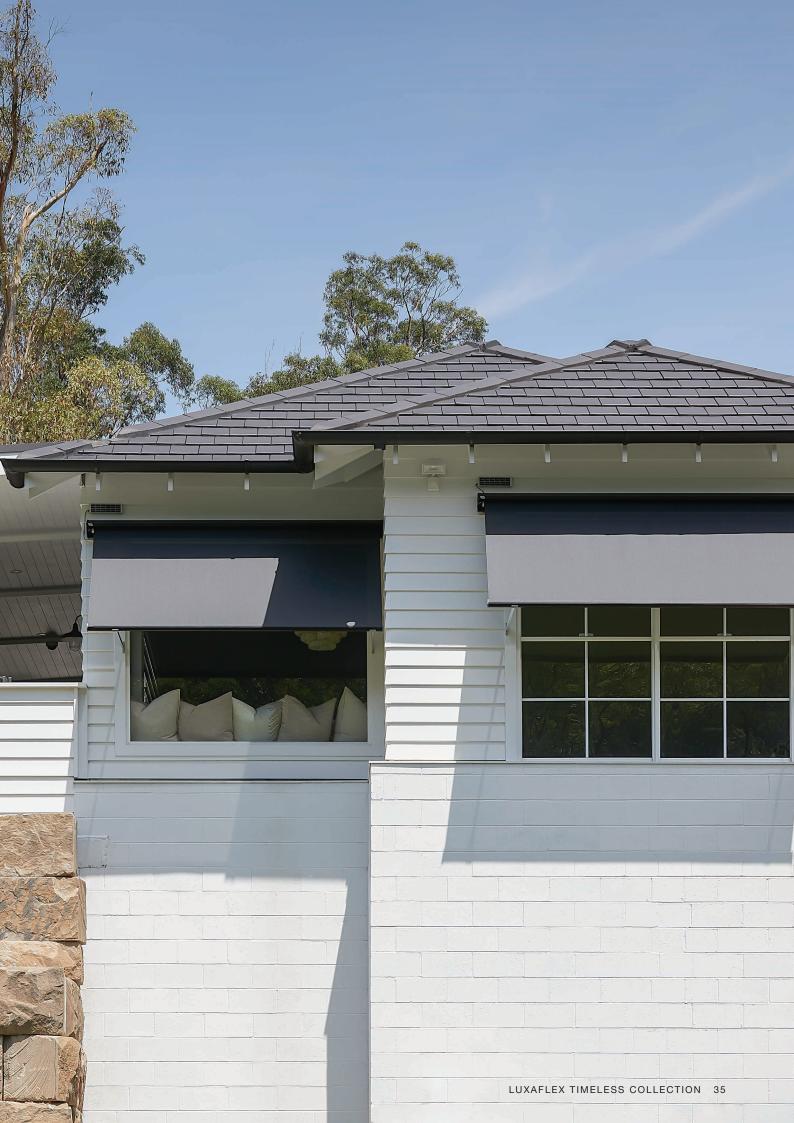

# STRAIGHT DROP AWNINGS

Late to provide shade and shelter from the outdoor elements. They are available in 3 styles and are suitable for enclosing a verandah, carport and outdoor living area.

- A Verandah Straight Drop: A timeless awning that rolls from the bottom and uses cords to roll up the fabric. It requires straps and stirrups to hold the awning down.
- **B** Channel Roll Up: A modern take on a classic straight drop awning that uses side channels to lock the bottom rail at the desired position.
- **C** Spring Straight Drop: A traditional straight drop that is spring controlled. Straps and stirrups hold the awning down at your desired position as it is tensioned from the top roller.