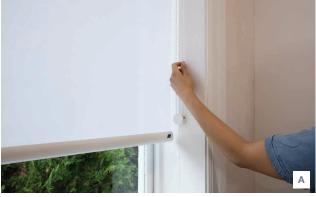

#### $Ultraglide^{\circledast}$

A cord-less click and walk away system using a retractable wand mechanism to ensure the wand remains a consistent length when raising or lowering. The system offers enhanced child and pet safety and sleek interior finish.

#### EasyRise

An intuitive continuous cord loop operating system that you can easily raise, adjust and lower by simply pulling on the cord. The cord loop returns back to the sleek headrail during operation, creating an endless cord.

#### LiteRise

An easy and completely cordless operating system, LiteRise shades feature a contoured bottom rail handle, for user comfortability for raising and lowering the shade by hand.

The Luxaflex® Softshades Collection captures the essence of premium styling for your windows with the most comprehensive and unique collection of soft window fashions. The collection provides the entire house solution by coordinating complementary tones and fabrics across different windows and