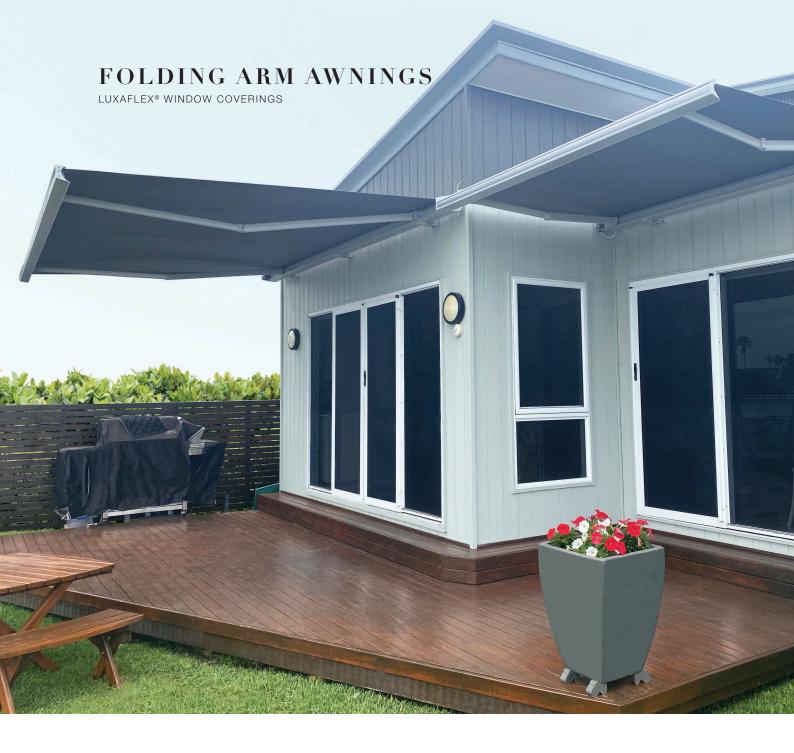

# CONTEMPORARY **SERIES**

The Luxaflex® Contemporary Series of Awnings are a modern collection of Folding Arm, Straight Drop and Pivot Arm style awning systems. Designed for the Australian home and modern living, they provide function and fashion for the exterior of your home.

# FOLDING ARM AWNINGS

Luxaflex® Folding Arm Awnings offer the best in open-plan outdoor living. Combining the latest in design and styling to the Australian market, retractable awnings are ideal for shading windows but also outdoor entertainment spaces such as patios and pool areas.