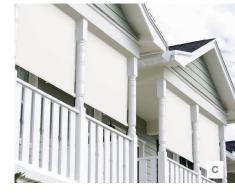

# EVO STC AWNINGS

The Luxaflex Evo STC (Side Tension Channel) Awning offers peak performance in adverse conditions. It is ideal for sun/UV protection, windy applications, safeguarding against insects as well as light and heat control.

The fabric is held between the side channels making this system perfect for enclosing courtyards, patios or balconies. Reduce glare while retaining your view with sunscreen fabric. Manual or motorised operating systems available.

A View from outside