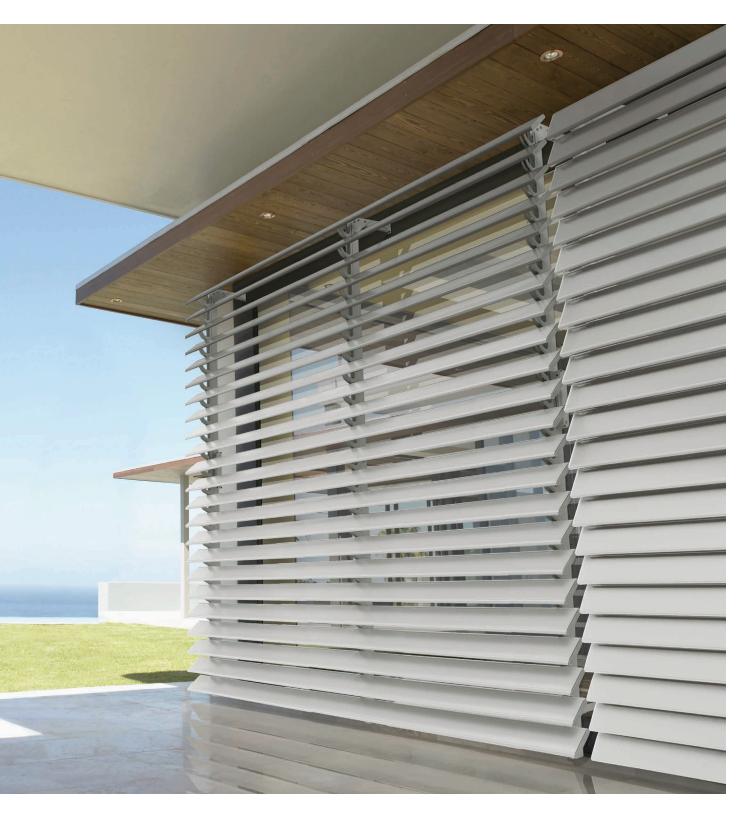

# LOUVRE AWNINGS

La extremely effective for providing privacy, light control and airflow for balconies and external windows. They are also exceptionally durable under the harshest Australian weather conditions. The under structure and rear of louvre panels are white to maintain a neutral appearance from inside.

- A Fixed Trinidad: Deflect the sun's glare without sacrificing air flow, light or view
- **B** Adjustable Trinidad: Provides maximum light, heat and privacy control by allowing you to manually adjust the angle of the louvres