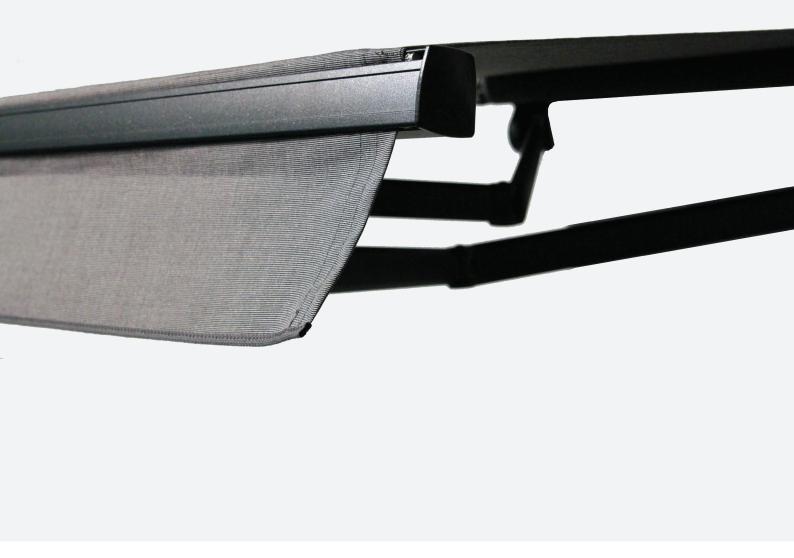

#### Engineered design

Most awnings in the Luxaflex Awnings range are corrosion resistant and salt spray tested for homes close to the water.

The Folding Arm Awnings range is designed and engineered for enhanced durability in the harsh Australian climate. The Evo Awnings range is Australian designed and engineered to meet the needs for large windows and spans in the Australian market.

# FOLDING ARM AWNINGS

Luxaflex® Folding Arm Awnings offer the best in open-plan outdoor living. Combining the latest in design and styling to the Australian market, retractable awnings are ideal for shading windows but also outdoor entertainment spaces such as patios and pool areas.