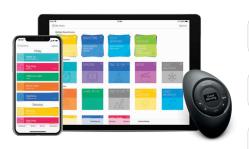

### INNOVATIVE OPERATING SYSTEMS

PowerView® Motorisation is an innovative wireless operating system which automatically controls and powers a wide range of Luxaflex internal window covering products creating the perfect room ambiance morning, noon and night.

PowerView allows you to quickly create customised schedules that control all the shades in your home to operate together or in any combination you desire. Easily schedule your shades to move automatically so you don't have to. PowerView also allows you to easily link to sunrise and sunset times, to control solar energy throughout the seasons or wake with the sun.