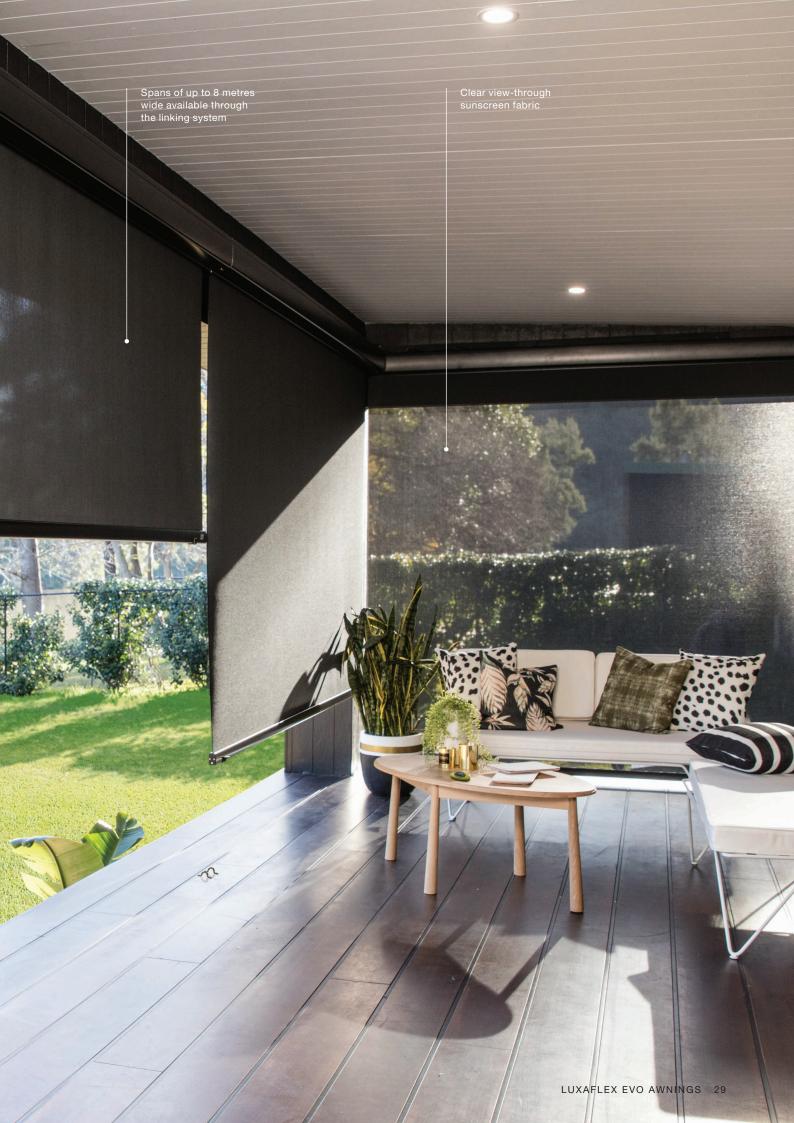

# **EVO AWNINGS**

LUXAFLEX® WINDOW COVERINGS

# EVO MAGNATRACK® AWNINGS

E ngineered and tested in Australia to handle our diverse and unforgiving conditions - the Luxaflex Evo MagnaTrack Awning is the most technologically advanced awning in the market. The Evo MagnaTrack Awning harnesses the power of Rare Earth Neodymium Magnets within the side channels to hold the fabric in place providing a smooth flat finish with ultra wide spans and unparalleled strength.

### Australia's only self-correcting awning system

With our patented magnet technology, the Luxaflex Evo MagnaTrack Awning is the only straight drop awning system in Australia that has a self-correcting feature allowing the fabric skin to effortlessly return into the channel should it ever become dislodged - reducing costly service calls. The self-correcting feature can be done quickly and easily by using the awning's remote control.

### Ultrawide spans with premium sunscreen fabric options

The Luxaflex Evo MagnaTrack Awning can accommodate widths up to 6.5 metres and drops of 4 metres and is exclusively available with our premium fibreglass fabric range - Luxaflex Spectra Sunscreen.