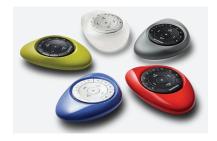

### POWERVIEW MOTORISATION FEATURES & BENEFITS

Control your shades via the Pebble® Remote, smart device via the PowerView App or by voice control through Apple HomeKit®, Google® Assistant and Amazon® Alexa® integration.