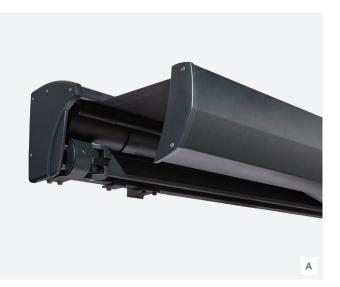

# EVO MAGNATRACK® AWNINGS

E ngineered and tested in Australia to handle our diverse and unforgiving conditions - the Luxaflex Evo MagnaTrack Awning is the most technologically advanced awning in the market. The Evo MagnaTrack Awning harnesses the power of Rare Earth Neodymium Magnets within the side channels to hold the fabric in place providing a smooth flat finish with ultra wide spans and unparalleled strength.

### Australia's only self-correcting awning system

With our patented magnet technology, the Luxaflex Evo MagnaTrack Awning is the only straight drop awning system in Australia that has a self-correcting feature allowing the fabric skin to effortlessly return into the channel should it ever become dislodged - reducing costly service calls. The self-correcting feature can be done quickly and easily by using the awning's remote control.