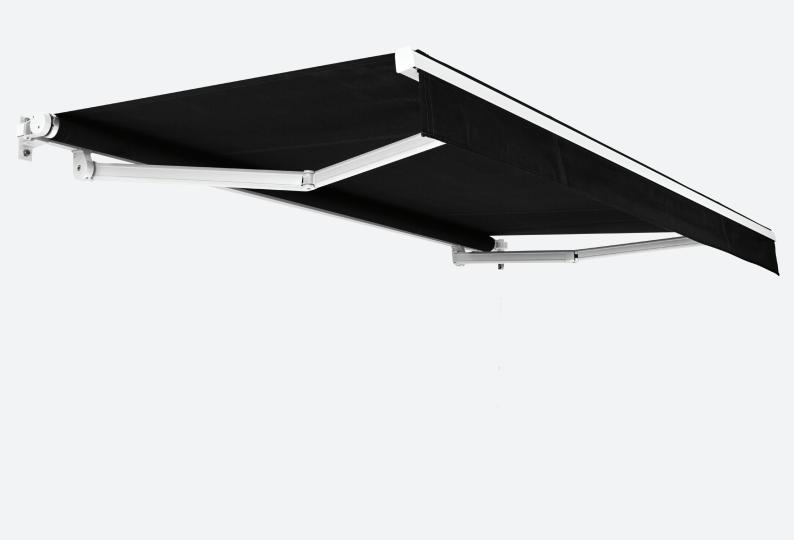

# FOLDING ARM AWNINGS

Luxaflex® Folding Arm Awnings offer the best in open-plan outdoor living. Combining the latest in design and styling to the Australian market, retractable awnings are ideal for shading windows but also outdoor entertainment spaces such as patios and pool areas.

### NORDIC MODERN AWNINGS

The Nordic Modern Awning is a modern take on an open roller Folding Arm Awning. The Nordic Modern is designed with a slimmer fit to the wall when mounted and features colour coordinated components including matching woven tape over exposed roller, providing an elegant look to any outdoor space.