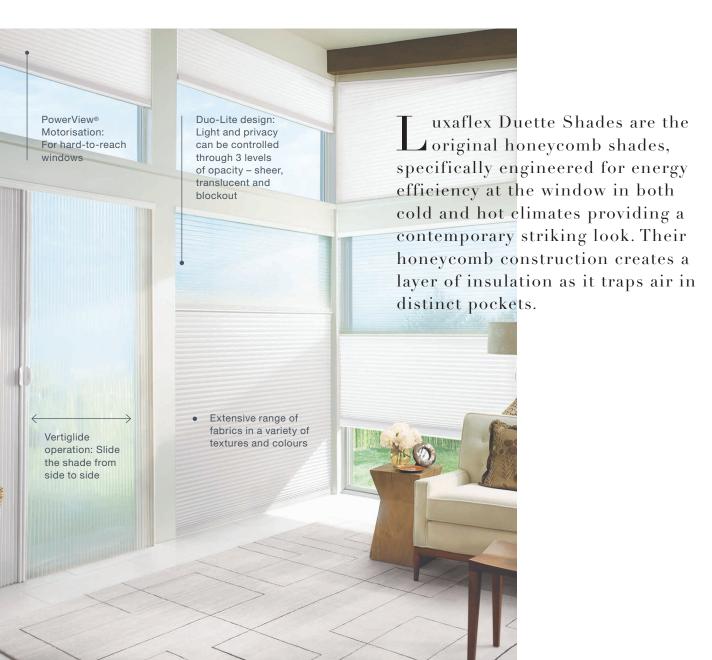

### DUETTE® SHADES

#### A Skylight

- **B** Arch window & fixed shape windows
- C Duette Shades with patented LightLock® Side Channel System delivers ultimate room darkening

LUXAFLEX® WINDOW COVERINGS

LUXAFLEX®