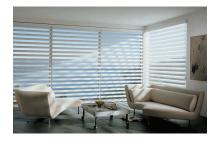

### PIROUETTE® SHADINGS

- A Closed for full privacy
- **B** Open for unobstructed view-through using the revolutionary Invisi-Lift System which suspends the shadings' vanes for a floating appearance
- C Contoured for elegance
- ${\bf D}$  Invisi-Lift System which suspends the shadings' vanes for a floating appearance