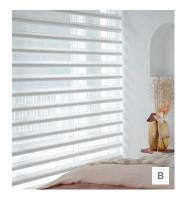

### PIROUETTE® SHADINGS

- A Closed for full privacy
- **B** Open for unobstructed view-through using the revolutionary Invisi-Lift System which suspends the shadings' vanes for a floating appearance
- C Contoured for elegance
- ${\bf D}$  Invisi-Lift System which suspends the shadings' vanes for a floating appearance